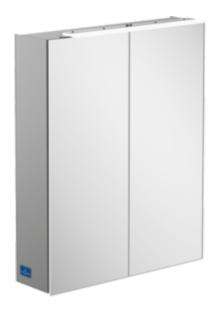

#### 1. POSITION

| Model               | A439G6                                                                                                                                                                                                                                                                                  |
|---------------------|-----------------------------------------------------------------------------------------------------------------------------------------------------------------------------------------------------------------------------------------------------------------------------------------|
| Collection          | My View One                                                                                                                                                                                                                                                                             |
| PROJECTS            | PLUS                                                                                                                                                                                                                                                                                    |
| Width               | 607 mm                                                                                                                                                                                                                                                                                  |
| Height              | 810 mm                                                                                                                                                                                                                                                                                  |
| Depth               | 224 mm                                                                                                                                                                                                                                                                                  |
| Weight              | 14,42 kg                                                                                                                                                                                                                                                                                |
| Description         | Glass Mounted on the wall fastening set included LED lighting IP 44 Equipped with: 1x surface-mounted light, 2x door, 2x glass shelf, 1x magnifying mirror, 1x magnetic strip, switch and socket                                                                                        |
| Specification texts | My View One; Surface-mounted mirror cabinet; Glass; Size: 607 x 810 x 224 mm; Rectangle; Mounted on the wall; fastening set included; LED lighting; IP 44; Equipped with: 1x surface-mounted light, 2x door, 2x glass shelf, 1x magnifying mirror, 1x magnetic strip, switch and socket |

# PREVIEW COLOUR NAME ARTICLE NUMBER EAN A439G600 4051202552404