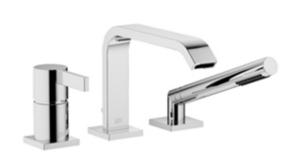

# Bath - IMO

Three-hole single-lever bath mixer for bath rim or tile edge installation - platinum matt Article number: 27 412 670-06

- height of mixer 110 mm
- 224 mm projection
- height up to aerator 138 mm
- spout: rectangular normal flow
- automatic bath/shower diverter
- hole diameter spout 32 mm
- hole diameter for complete hand shower set 32 mm
- max. flow for complete hand shower set 6.8 l/min
- metal shower hose 2250mm with integrated anti-twist protection
- rosette for spout 60 x 60mm
- rosette for mixer 60 x 60mm
- rosette for complete hand shower set 60 x 60mm
- complete hand shower set with anti-scale system
- complete hand shower set: normal flow
- max. flow 19.2 l/min at 3 bar flow pressure
- single-lever mixer hole diameter 35 mm
- Intrinsic protection against back flow.

# Bath - IMO

Three-hole single-lever bath mixer for bath rim or tile edge installation - platinum matt Article number: 27 412 670-06