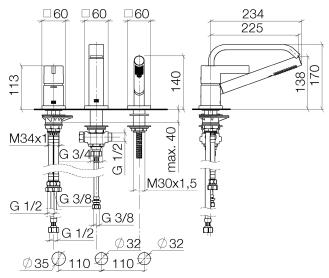

mixer for bath rim or tile edge installation - platinum matt Article number: 27 412 670-06



- height of mixer 110 mm
- 224 mm projection
- height up to aerator 138 mm
- spout: rectangular normal flow
- automatic bath/shower diverter
- hole diameter spout 32 mm
- hole diameter for complete hand shower set 32 mm
- max. flow for complete hand shower set 6.8 l/min
- metal shower hose 2250mm with integrated anti-twist protection
- rosette for spout 60 x 60mm
- rosette for mixer 60 x 60mm
- rosette for complete hand shower set 60 x 60mm
- complete hand shower set with anti-scale system
- complete hand shower set: normal flow
- max. flow 19.2 l/min at 3 bar flow pressure
- single-lever mixer hole diameter 35 mm
- Intrinsic protection against back flow.



platinum matt

# Dimensional drawing



All details in mm / inch = mm x 0.0394



# Bath - IMO

Three-hole single-lever bath mixer for bath rim or tile edge installation - platinum matt Article number: 27 412 670-06

# Other finish variants



polished chrome 27 412 670-00

Other finishes on request (x-tra Service)

# Recommended miscellaneous





12 614 970 90 Perfecto installation kit - 12 801 970-06

Decorative caps for Perfecto - platinum matt