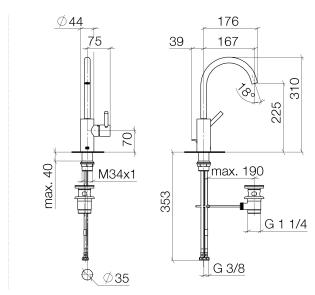

## Dimensional drawing

All details in mm / inch =  $mm \times 0.0394$ 

Washbasin - Meta

Single-lever basin mixer with pop-up waste - platinum matt

Article number: 33 500 661-06

- height of mixer 310 mm
- lead-free
- max. flow 5.7 l/min
- 167 mm projection
- height up to aerator 225 mm
- 2x screw-in M 10 x 1 pressure hose, leak-tested
- hole diameter 35 mm
- · circular, air-enriched flow
- pivotable spout 360°
- Only suitable for basins with an overflow.