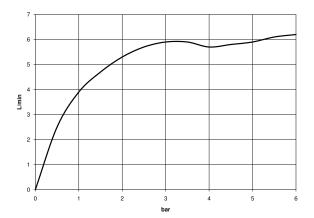

## Flow rate chart

Washbasin - Meta

Single-lever basin mixer with pop-up waste - platinum matt

Article number: 33 500 661-06

- height of mixer 310 mm
- lead-free
- max. flow 5.7 l/min
- 167 mm projection
- height up to aerator 225 mm
- 2x screw-in M 10 x 1 pressure hose, leak-tested
- hole diameter 35 mm
- · circular, air-enriched flow
- pivotable spout 360°
- Only suitable for basins with an overflow.