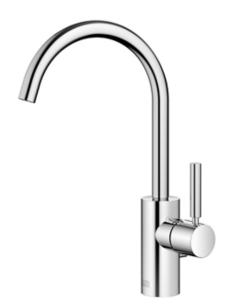

Washbasin - Meta

Single-lever basin mixer with pop-up waste - platinum matt

Article number: 33 500 661-06

- height of mixer 310 mm
- lead-free
- max. flow 5.7 l/min
- 167 mm projection
- height up to aerator 225 mm
- 2x screw-in M 10 x 1 pressure hose, leak-tested
- hole diameter 35 mm
- · circular, air-enriched flow
- pivotable spout 360°
- Only suitable for basins with an overflow.

## Washbasin - Meta

Single-lever basin mixer with pop-up waste - platinum matt

Article number: 33 500 661-06