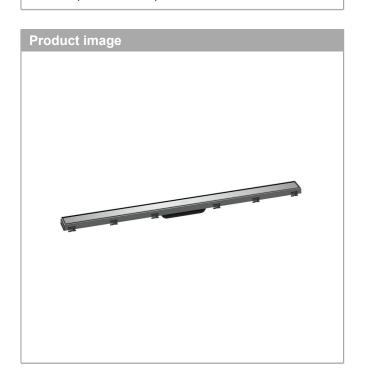

## Finish set shower drain 1000 with height adjustable frame

Surfaces: Chrome Article Number: 56041000

## product features

- · consists of: design grate, height adjustable frame, wall installation flange, Dryphon
- · grate tileable on rear, except for glass finishes (-450 and -610)
- · easy to clean surface
- easy adjustment to tile thickness with height adjustable frame (7 – 18 mm)
- · up to 60 I/min drainage capacity
- · where to use: new construction, renovation
- · tile thickness: up to 18 mm
- · suitable for any type of tile
- · grate removal tool allows easy removal of the finish set
- · type of odour seal: mechanical
- · mounting type: wall-mounted, free in the floor
- · wall mounting possible
- · tile inlay depth: 12 mm
- grate material: Stainless Steel 304 (1.4301)
- · suitable for primary and secondary drainage
- · frame width: 62 mm
- · grate width: 46 mm
- suitable for Rainmaker Select products with glass finish (-450 and -610)