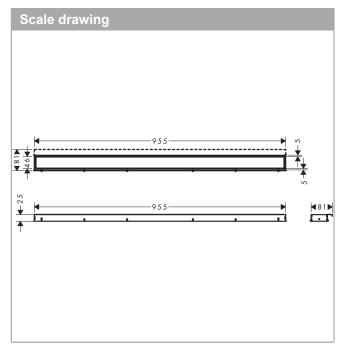

## Finish set shower drain 1000 with height adjustable frame

Surfaces: Chrome Article Number: 56041000

## product features

- · consists of: design grate, height adjustable frame, wall installation flange, Dryphon
- · grate tileable on rear, except for glass finishes (-450 and -610)
- · easy to clean surface
- easy adjustment to tile thickness with height adjustable frame (7 – 18 mm)
- · up to 60 I/min drainage capacity
- · where to use: new construction, renovation
- · tile thickness: up to 18 mm
- · suitable for any type of tile
- · grate removal tool allows easy removal of the finish set
- · type of odour seal: mechanical
- · mounting type: wall-mounted, free in the floor
- · wall mounting possible
- · tile inlay depth: 12 mm
- grate material: Stainless Steel 304 (1.4301)
- · suitable for primary and secondary drainage
- · frame width: 62 mm
- · grate width: 46 mm
- suitable for Rainmaker Select products with glass finish (-450 and -610)