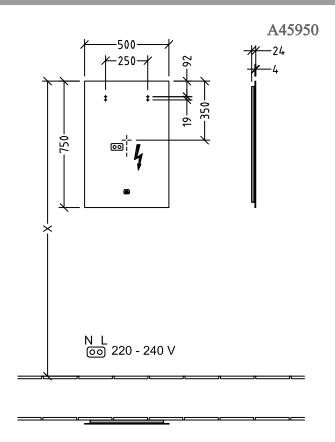

#### 1. POSITION

| Model               | A45950                                                                                                                                                                                                                                                                                                                                                                                                                                                                                                                                        |
|---------------------|-----------------------------------------------------------------------------------------------------------------------------------------------------------------------------------------------------------------------------------------------------------------------------------------------------------------------------------------------------------------------------------------------------------------------------------------------------------------------------------------------------------------------------------------------|
| Collection          | More to See Lite                                                                                                                                                                                                                                                                                                                                                                                                                                                                                                                              |
| PROJECTS            | DESIGN                                                                                                                                                                                                                                                                                                                                                                                                                                                                                                                                        |
| Width               | 500 mm                                                                                                                                                                                                                                                                                                                                                                                                                                                                                                                                        |
| Height              | 750 mm                                                                                                                                                                                                                                                                                                                                                                                                                                                                                                                                        |
| Depth               | 24 mm                                                                                                                                                                                                                                                                                                                                                                                                                                                                                                                                         |
| Description         | Glass fastening set included with all-round LED wall lighting (replaceable) IP 44 After retrofitting with the ZigBee® Home Automation Kit C004 00, lighting can be controlled via your Smart Home environment. The illuminated mirror can be switched on and off via the sensor switch, The mirror can be connected via the ZigBee® Home Automation Standard with all hubs/gateways that use this transmission standard, such as Philips Hue Bridge or suitable Amazon Echo models. 1x 20,64 W 2700 K (warm white) to 6500 K (daylight white) |
| Specification texts | More to See Lite; Mirror; Glass; Size: 500 x 750 x 24 mm; Rectangle; fastening set included; with all-round LED wall lighting (replaceable); IP 44; After retrofitting with the ZigBee®                                                                                                                                                                                                                                                                                                                                                       |

# TECHNICAL DRAWINGS

| More to See Lite<br>A4595000 | <u> </u>        |
|------------------------------|-----------------|
| V01 / 10.12.2020             | Villeroy & Boch |

3