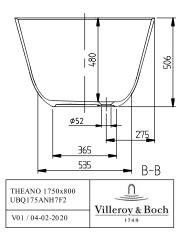

# TECHNICAL DRAWINGS

### UBQ175ANH7F200V-RW

### 1. POSITION

| Article number           | UBQ175ANH7F200V-RW                                                                                                                                                                                                                                                           |
|--------------------------|------------------------------------------------------------------------------------------------------------------------------------------------------------------------------------------------------------------------------------------------------------------------------|
| Article title            | Villeroy & Boch Theano Freestanding bath, 1750 x 800 mm, Stone White                                                                                                                                                                                                         |
| Product designation      | Free-standing bath                                                                                                                                                                                                                                                           |
| Collection               | Theano                                                                                                                                                                                                                                                                       |
| PROJECTS                 | PREMIUM                                                                                                                                                                                                                                                                      |
| Assembly / Assembly type | freestanding                                                                                                                                                                                                                                                                 |
| Scope of delivery        | 1 x free-standing bath                                                                                                                                                                                                                                                       |
| Ordering information     | Push-to-Open valve and ViFlow not included in scope of delivery. Please note: In accordance with DIN 1986-100, a floor drain is required to protect the building against flooding, if a bath is installed without an overflow. No floor drain is required if ViFlow is used. |
| Length in mm             | 1750                                                                                                                                                                                                                                                                         |
| Width in mm              | 800                                                                                                                                                                                                                                                                          |
| Height in mm             | 506                                                                                                                                                                                                                                                                          |
| Interior depth           | 480                                                                                                                                                                                                                                                                          |
| Weight in kg             | 75,90                                                                                                                                                                                                                                                                        |
| express delivery         | No                                                                                                                                                                                                                                                                           |
| Material                 | Quaryl®                                                                                                                                                                                                                                                                      |
| With overflow            | No                                                                                                                                                                                                                                                                           |
| EAN number               | 4062373765487                                                                                                                                                                                                                                                                |