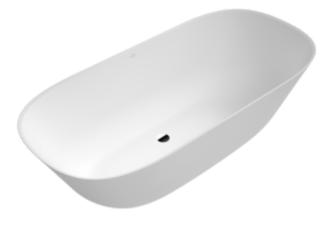

### 1. POSITION

| Article number           | UBQ175ANH7F200V-RW                                                                                                                                                                                                                                                           |
|--------------------------|------------------------------------------------------------------------------------------------------------------------------------------------------------------------------------------------------------------------------------------------------------------------------|
| Article title            | Villeroy & Boch Theano Freestanding bath, 1750 x 800 mm, Stone White                                                                                                                                                                                                         |
| Product designation      | Free-standing bath                                                                                                                                                                                                                                                           |
| Collection               | Theano                                                                                                                                                                                                                                                                       |
| PROJECTS                 | PREMIUM                                                                                                                                                                                                                                                                      |
| Assembly / Assembly type | freestanding                                                                                                                                                                                                                                                                 |
| Scope of delivery        | 1 x free-standing bath                                                                                                                                                                                                                                                       |
| Ordering information     | Push-to-Open valve and ViFlow not included in scope of delivery. Please note: In accordance with DIN 1986-100, a floor drain is required to protect the building against flooding, if a bath is installed without an overflow. No floor drain is required if ViFlow is used. |
| Length in mm             | 1750                                                                                                                                                                                                                                                                         |
| Width in mm              | 800                                                                                                                                                                                                                                                                          |
| Height in mm             | 506                                                                                                                                                                                                                                                                          |
| Interior depth           | 480                                                                                                                                                                                                                                                                          |
| Weight in kg             | 75,90                                                                                                                                                                                                                                                                        |
| express delivery         | No                                                                                                                                                                                                                                                                           |
| Material                 | Quaryl®                                                                                                                                                                                                                                                                      |
| With overflow            | No                                                                                                                                                                                                                                                                           |
| EAN number               | 4062373765487                                                                                                                                                                                                                                                                |