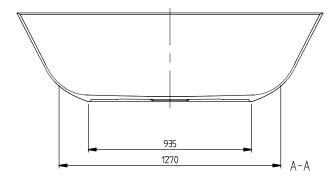

# TECHNICAL DRAWINGS

### UBQ175ANH7F200V-RW

### 1. POSITION

| Article number           | UBQ175ANH7F200V-RW                                                                                                                                                                                                                                                           |
|--------------------------|------------------------------------------------------------------------------------------------------------------------------------------------------------------------------------------------------------------------------------------------------------------------------|
| Article title            | Villeroy & Boch Theano Freestanding bath, 1750 x 800 mm, Stone White                                                                                                                                                                                                         |
| Product designation      | Free-standing bath                                                                                                                                                                                                                                                           |
| Collection               | Theano                                                                                                                                                                                                                                                                       |
| PROJECTS                 | PREMIUM                                                                                                                                                                                                                                                                      |
| Assembly / Assembly type | freestanding                                                                                                                                                                                                                                                                 |
| Scope of delivery        | 1 x free-standing bath                                                                                                                                                                                                                                                       |
| Ordering information     | Push-to-Open valve and ViFlow not included in scope of delivery. Please note: In accordance with DIN 1986-100, a floor drain is required to protect the building against flooding, if a bath is installed without an overflow. No floor drain is required if ViFlow is used. |
| Length in mm             | 1750                                                                                                                                                                                                                                                                         |
| Width in mm              | 800                                                                                                                                                                                                                                                                          |
| Height in mm             | 506                                                                                                                                                                                                                                                                          |
| Interior depth           | 480                                                                                                                                                                                                                                                                          |
| Weight in kg             | 75,90                                                                                                                                                                                                                                                                        |
| express delivery         | No                                                                                                                                                                                                                                                                           |
| Material                 | Quaryl®                                                                                                                                                                                                                                                                      |
| With overflow            | No                                                                                                                                                                                                                                                                           |
| EAN number               | 4062373765487                                                                                                                                                                                                                                                                |