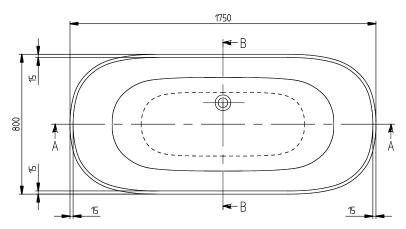

# TECHNICAL DRAWINGS

### UBQ175ANH7F200V-RW

### 1. POSITION

| Article number           | UBQ175ANH7F200V-RW                                                                                                                                                                                                                                                           |
|--------------------------|------------------------------------------------------------------------------------------------------------------------------------------------------------------------------------------------------------------------------------------------------------------------------|
| Article title            | Villeroy & Boch Theano Freestanding bath, 1750 x 800 mm, Stone White                                                                                                                                                                                                         |
| Product designation      | Free-standing bath                                                                                                                                                                                                                                                           |
| Collection               | Theano                                                                                                                                                                                                                                                                       |
| PROJECTS                 | PREMIUM                                                                                                                                                                                                                                                                      |
| Assembly / Assembly type | freestanding                                                                                                                                                                                                                                                                 |
| Scope of delivery        | 1 x free-standing bath                                                                                                                                                                                                                                                       |
| Ordering information     | Push-to-Open valve and ViFlow not included in scope of delivery. Please note: In accordance with DIN 1986-100, a floor drain is required to protect the building against flooding, if a bath is installed without an overflow. No floor drain is required if ViFlow is used. |
| Length in mm             | 1750                                                                                                                                                                                                                                                                         |
| Width in mm              | 800                                                                                                                                                                                                                                                                          |
| Height in mm             | 506                                                                                                                                                                                                                                                                          |
| Interior depth           | 480                                                                                                                                                                                                                                                                          |
| Weight in kg             | 75,90                                                                                                                                                                                                                                                                        |
| express delivery         | No                                                                                                                                                                                                                                                                           |
| Material                 | Quaryl®                                                                                                                                                                                                                                                                      |
| With overflow            | No                                                                                                                                                                                                                                                                           |
| EAN number               | 4062373765487                                                                                                                                                                                                                                                                |