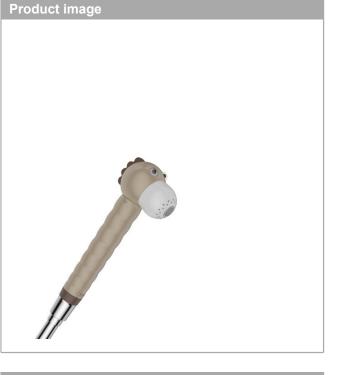

## Jocolino Children hand shower lion 2jet Surfaces: n.a. Article Number: 28760210

## Description

- product features
- spray type: Rain, MonoRain
- $\cdot$  switch spray type by turning the shower head
- · maximum flow rate at 3 bar: 11 l/min
- $\cdot$   $\,$  flow rate Mono spray (at 3 bar): 9,1 l/min  $\,$
- $\cdot$   $\,$  flow rate Rain spray (at 3 bar): 11 l/min  $\,$
- $\cdot$   $\,$  ergonomic handle perfect for smaller hands
- · googly eyes that interact with the kid
- · limescale residues on the jets are removed by the rotation when changing spray modes
- $\cdot$  with internal water conduction
- · rinseable screen seal
- $\cdot$  connection thread G  $^{1\!\!/_2}$