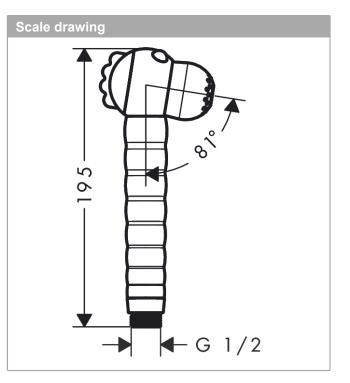

## Description

- product features
- spray type: Rain, MonoRain
- $\cdot$  switch spray type by turning the shower head
- · maximum flow rate at 3 bar: 11 l/min
- $\cdot$   $\,$  flow rate Mono spray (at 3 bar): 9,1 l/min  $\,$
- $\cdot$   $\,$  flow rate Rain spray (at 3 bar): 11 l/min  $\,$
- $\cdot$   $\,$  ergonomic handle perfect for smaller hands
- · googly eyes that interact with the kid
- · limescale residues on the jets are removed by the rotation when changing spray modes
- $\cdot$  with internal water conduction
- · rinseable screen seal
- $\cdot$  connection thread G  $^{1\!\!/_2}$