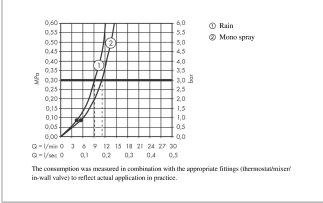

## Description

- product features
- spray type: Rain, MonoRain
- $\cdot$  switch spray type by turning the shower head
- · maximum flow rate at 3 bar: 11 l/min
- $\cdot$   $\,$  flow rate Mono spray (at 3 bar): 9,1 l/min  $\,$
- $\cdot$   $\,$  flow rate Rain spray (at 3 bar): 11 l/min  $\,$
- $\cdot$   $\,$  ergonomic handle perfect for smaller hands
- · googly eyes that interact with the kid
- · limescale residues on the jets are removed by the rotation when changing spray modes
- $\cdot$  with internal water conduction
- · rinseable screen seal
- $\cdot$  connection thread G  $^{1\!\!/_2}$