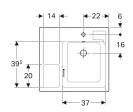

### Technical data

Product material

Fine fireclay

| Art. no.  | Colour / surface | Tap hole | Overflow | Shelf space | В     | Н       | Т     |  |
|-----------|------------------|----------|----------|-------------|-------|---------|-------|--|
| 162700000 | white            | right    | visible  | left        | 60 cm | 16.3 cm | 55 cm |  |
| 162704000 | white            | without  | visible  | left        | 60 cm | 16.3 cm | 55 cm |  |