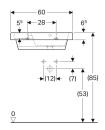

### Technical data

Product material

Fine fireclay

| Art. no.  | Colour / surface | Tap hole | Overflow | Shelf space | В     | Н       | Т     |  |
|-----------|------------------|----------|----------|-------------|-------|---------|-------|--|
| 162700000 | white            | right    | visible  | left        | 60 cm | 16.3 cm | 55 cm |  |
| 162704000 | white            | without  | visible  | left        | 60 cm | 16.3 cm | 55 cm |  |