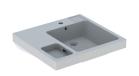

# Geberit Bambini washbasin with recessed sponge tray

#### Example image

## Application purposes

• For schools and other educational facilities

CharacteristicsAsymmetrical

- · Large shelf surface
- Integrated tray for sponges and cleaning cloths