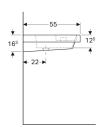

### Technical data

Product material

Fine fireclay

| Art. no.  | Colour / surface | Tap hole | Overflow | Shelf space | В     | Н       | Т     |  |
|-----------|------------------|----------|----------|-------------|-------|---------|-------|--|
| 162700000 | white            | right    | visible  | left        | 60 cm | 16.3 cm | 55 cm |  |
| 162704000 | white            | without  | visible  | left        | 60 cm | 16.3 cm | 55 cm |  |