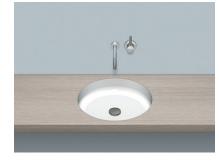

## Features

| Description                                                                                                                         | UB.SO450.1                                                |
|-------------------------------------------------------------------------------------------------------------------------------------|-----------------------------------------------------------|
| Article number                                                                                                                      | 3505504000                                                |
| Standard colour                                                                                                                     | White                                                     |
| Special surfaces                                                                                                                    | White easy-clean (XXXX XXX 400)                           |
|                                                                                                                                     | White antibacterial (XXXX XXX 401)                        |
| Construction                                                                                                                        | without tap hole, without overflow                        |
| Special versions                                                                                                                    | special- or matt colour                                   |
| Dimensions                                                                                                                          | ø 456 x 100mm                                             |
| Material                                                                                                                            | Glazed steel                                              |
| Net weight                                                                                                                          | 6,6 kg                                                    |
| Installation                                                                                                                        | for installation from below                               |
| Accessoires                                                                                                                         | Bottle trap SI.2, Bottle trap SI.3, Drain valve VTI.1     |
| Tap fitting information                                                                                                             | Optimum point of impact approx. 77 - 187mm from rear edge |
| Tap fittings with a vertical outlet and aerator provide the optimum flow of water<br>onto the surface below (angle of impact: 90°). | of basin.                                                 |

## Text for invitation to tender

Undermount basin in HPL-coated counter tops, round, mould ø 456mm, depth 115mm, glazed inside and outside, white, without tap hole and overflow, including drain valve with chrome-plated cap Brand: Alape Model: UB.SO450.1