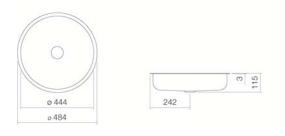

## Features

| Description                                                                                                                         | UB.SO450.1                                                |
|-------------------------------------------------------------------------------------------------------------------------------------|-----------------------------------------------------------|
| Article number                                                                                                                      | 3505504000                                                |
| Standard colour                                                                                                                     | White                                                     |
| Special surfaces                                                                                                                    | White easy-clean (XXXX XXX 400)                           |
|                                                                                                                                     | White antibacterial (XXXX XXX 401)                        |
| Construction                                                                                                                        | without tap hole, without overflow                        |
| Special versions                                                                                                                    | special- or matt colour                                   |
| Dimensions                                                                                                                          | ø 456 x 100mm                                             |
| Material                                                                                                                            | Glazed steel                                              |
| Net weight                                                                                                                          | 6,6 kg                                                    |
| Installation                                                                                                                        | for installation from below                               |
| Accessoires                                                                                                                         | Bottle trap SI.2, Bottle trap SI.3, Drain valve VTI.1     |
| Tap fitting information                                                                                                             | Optimum point of impact approx. 77 - 187mm from rear edge |
| Tap fittings with a vertical outlet and aerator provide the optimum flow of water<br>onto the surface below (angle of impact: 90°). | of basin.                                                 |

## Text for invitation to tender

Undermount basin in HPL-coated counter tops, round, mould ø 456mm, depth 115mm, glazed inside and outside, white, without tap hole and overflow, including drain valve with chrome-plated cap Brand: Alape Model: UB.SO450.1