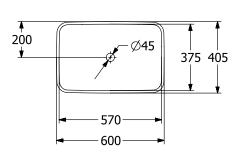

ching Villeroy&Boch furniture                                        |
| Material                 | Sanitary ceramics                                                                                                               |
| Surface                  | glossy                                                                                                                          |
| With overflow            | No                                                                                                                              |
| EAN number               | 4062373807279                                                                                                                   |

# COLOUR

#### **COLOUR DESIGNATION**



White Alpin



# TECHNICAL DRAWINGS

### 5A276101