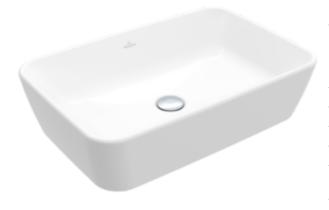

#### 1. POSITION

| Article number           | 5A276101                                                                                                                        |
|--------------------------|---------------------------------------------------------------------------------------------------------------------------------|
| Article title            | Villeroy & Boch Architectura Surface-<br>mounted washbasin, 600 x 405 x<br>155 mm, White Alpin, without<br>overflow, unpolished |
| Product designation      | Surface-mounted washbasin                                                                                                       |
| Collection               | Architectura                                                                                                                    |
| PROJECTS                 | PLUS                                                                                                                            |
| Assembly / Assembly type | Surface-mounted                                                                                                                 |
| Scope of delivery        | 1 x surface-mounted washbasin , 1 x fastening set with cut-out template                                                         |
| Ordering information     | Please order non-closable drain valve separately.                                                                               |
| Length in mm             | 405                                                                                                                             |
| Width in mm              | 600                                                                                                                             |
| Height in mm             | 155                                                                                                                             |
| Interior depth           | 108                                                                                                                             |
| Weight in kg             | 16,50                                                                                                                           |
| express delivery         | No                                                                                                                              |
| Suitable for             | Wall-mounted tap fittings, Tap fitting with raised base Matching Villeroy&Boch furniture                                        |
| Material                 | Sanitary ceramics                                                                                                               |
| Surface                  | glossy                                                                                                                          |
| With overflow            | No                                                                                                                              |
| EAN number               | 4062373807279                                                                                                                   |