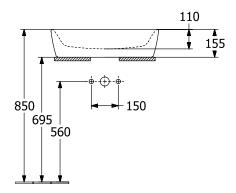

#### 1. POSITION

| Article number           | 5A276101                                                                                                                        |
|--------------------------|---------------------------------------------------------------------------------------------------------------------------------|
| Article title            | Villeroy & Boch Architectura Surface-<br>mounted washbasin, 600 x 405 x<br>155 mm, White Alpin, without<br>overflow, unpolished |
| Product designation      | Surface-mounted washbasin                                                                                                       |
| Collection               | Architectura                                                                                                                    |
| PROJECTS                 | PLUS                                                                                                                            |
| Assembly / Assembly type | Surface-mounted                                                                                                                 |
| Scope of delivery        | 1 x surface-mounted washbasin , 1 x fastening set with cut-out template                                                         |
| Ordering information     | Please order non-closable drain valve separately.                                                                               |
| Length in mm             | 405                                                                                                                             |
| Width in mm              | 600                                                                                                                             |
| Height in mm             | 155                                                                                                                             |
| Interior depth           | 108                                                                                                                             |
| Weight in kg             | 16,50                                                                                                                           |
| express delivery         | No                                                                                                                              |
| Suitable for             | Wall-mounted tap fittings, Tap fitting with raised base Matching Villeroy&Boch furniture                                        |
| Material                 | Sanitary ceramics                                                                                                               |
| Surface                  | glossy                                                                                                                          |
| With overflow            | No                                                                                                                              |
| EAN number               | 4062373807279                                                                                                                   |

# TECHNICAL DRAWINGS

### 5A276101