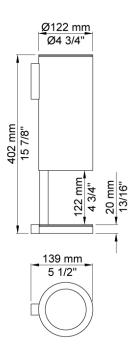

## RS11/1

Wall-mounted hands-free sanitiser spirit, foam or fluid soap/sanitiser gel dispenser. Capacity: 1000 ml equals 1000 doses. Battery: 4 x 1,5V AA. Separate pump units included: VR414 for sanitiser spirit. VR415 for foam soap and foam disinfection. VR416 for all kinds of fluid soap and sanitiser gel. Available in all VOLA finishes, container, ring and lid in black or white.