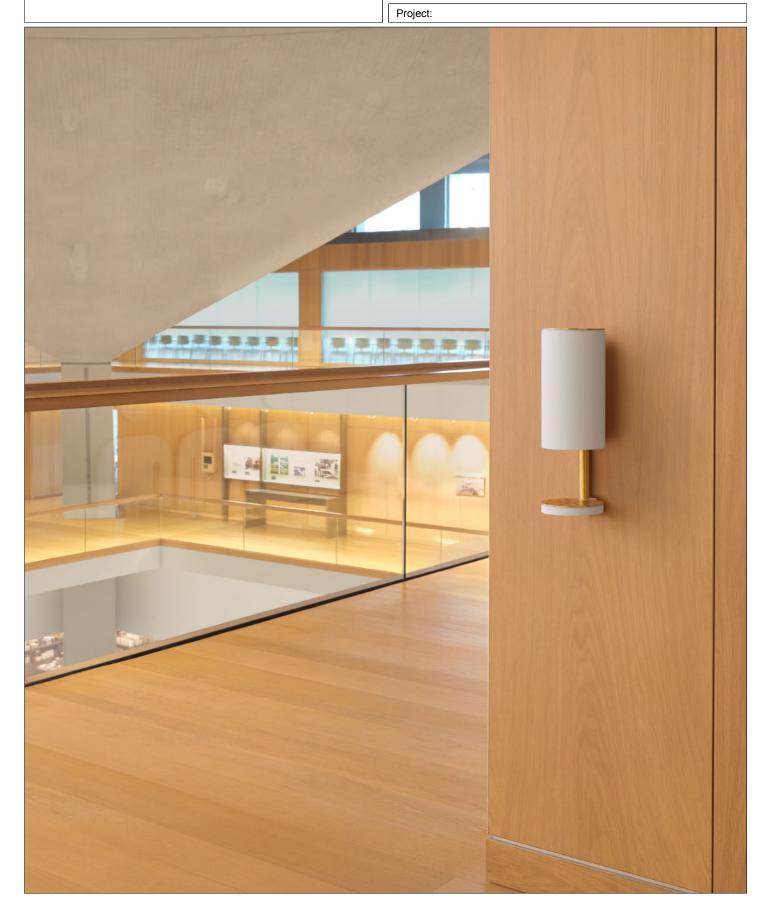

## RS11/1

Wall-mounted hands-free sanitiser spirit, foam or fluid soap/sanitiser gel dispenser. Capacity: 1000 ml equals 1000 doses. Battery: 4 x 1,5V AA. Separate pump units included: VR414 for sanitiser spirit. VR415 for foam soap and foam disinfection. VR416 for all kinds of fluid soap and sanitiser gel. Available in all VOLA finishes, container, ring and lid in black or white.