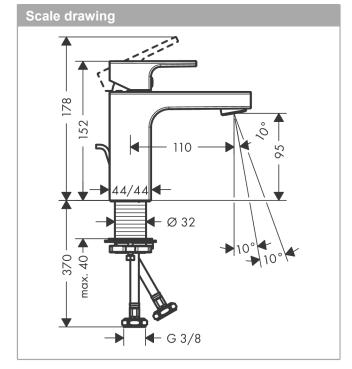

## product features

- · consists of: single lever basin mixer, waste set
- · ComfortZone 100
- · projection 110 mm
- · spray type: normal spray
- · maximum flow rate at 3 bar: 5 l/min
- · ceramic cartridge
- · temperature limitation adjustable
- · with isolated water conduction without contact with nickel and lead
- · suitable for continuous flow water heaters
- · pop-up waste set G 11/4
- · material waste set: synthetic
- · connection type: G % connections
- · connection dimension: DN15
- · cold water in middle position