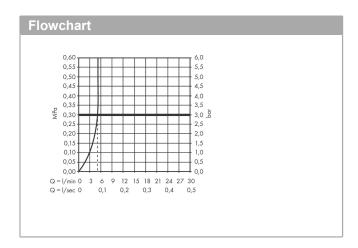

## product features

- · consists of: single lever basin mixer, waste set
- · ComfortZone 100
- · projection 110 mm
- · spray type: normal spray
- · maximum flow rate at 3 bar: 5 l/min
- · ceramic cartridge
- · temperature limitation adjustable
- · with isolated water conduction without contact with nickel and lead
- · suitable for continuous flow water heaters
- · pop-up waste set G 11/4
- · material waste set: synthetic
- · connection type: G % connections
- · connection dimension: DN15
- · cold water in middle position