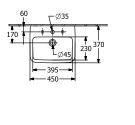

# TECHNICAL DRAWINGS

### 43444501

#### 1. POSITION

| Article number                      | 43444501                                                                                                  |
|-------------------------------------|-----------------------------------------------------------------------------------------------------------|
| Article title                       | Villeroy & Boch O.novo<br>Handwashbasin, 450 x 370 x 160<br>mm, White Alpin, with overflow,<br>unpolished |
| Product designation                 | Handwashbasin                                                                                             |
| Collection                          | O.novo                                                                                                    |
| PROJECTS                            | START                                                                                                     |
| Assembly / Assembly type            | wall-mounted                                                                                              |
| Scope of delivery                   | 1 x washbasin                                                                                             |
| Length in mm                        | 370                                                                                                       |
| Width in mm                         | 450                                                                                                       |
| Height in mm                        | 160                                                                                                       |
| Interior depth                      | 110                                                                                                       |
| Weight in kg                        | 12,00                                                                                                     |
| Number of tap holes punched through | 1                                                                                                         |
| Number of tap holes pre-drilled     | 2                                                                                                         |
| Position of drill hole              | central tap hole punched out                                                                              |
| express delivery                    | No                                                                                                        |
| Suitable for                        | 3-hole mixer                                                                                              |
| Material                            | Sanitary ceramics                                                                                         |
| Surface                             | glossy                                                                                                    |
| With overflow                       | Yes                                                                                                       |
| EAN number                          | 4062373735817                                                                                             |