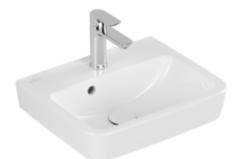

#### 1. POSITION

| Article number                      | 43444501                                                                                                  |
|-------------------------------------|-----------------------------------------------------------------------------------------------------------|
| Article title                       | Villeroy & Boch O.novo<br>Handwashbasin, 450 x 370 x 160<br>mm, White Alpin, with overflow,<br>unpolished |
| Product designation                 | Handwashbasin                                                                                             |
| Collection                          | O.novo                                                                                                    |
| PROJECTS                            | START                                                                                                     |
| Assembly / Assembly type            | wall-mounted                                                                                              |
| Scope of delivery                   | 1 x washbasin                                                                                             |
| Length in mm                        | 370                                                                                                       |
| Width in mm                         | 450                                                                                                       |
| Height in mm                        | 160                                                                                                       |
| Interior depth                      | 110                                                                                                       |
| Weight in kg                        | 12,00                                                                                                     |
| Number of tap holes punched through | 1                                                                                                         |
| Number of tap holes pre-drilled     | 2                                                                                                         |
| Position of drill hole              | central tap hole punched out                                                                              |
| express delivery                    | No                                                                                                        |
| Suitable for                        | 3-hole mixer                                                                                              |
| Material                            | Sanitary ceramics                                                                                         |
| Surface                             | glossy                                                                                                    |
| With overflow                       | Yes                                                                                                       |
| EAN number                          | 4062373735817                                                                                             |