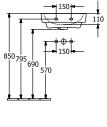

# TECHNICAL DRAWINGS

### 43444501

#### 1. POSITION

| Article number                      | 43444501                                                                                                  |
|-------------------------------------|-----------------------------------------------------------------------------------------------------------|
| Article title                       | Villeroy & Boch O.novo<br>Handwashbasin, 450 x 370 x 160<br>mm, White Alpin, with overflow,<br>unpolished |
| Product designation                 | Handwashbasin                                                                                             |
| Collection                          | O.novo                                                                                                    |
| PROJECTS                            | START                                                                                                     |
| Assembly / Assembly type            | wall-mounted                                                                                              |
| Scope of delivery                   | 1 x washbasin                                                                                             |
| Length in mm                        | 370                                                                                                       |
| Width in mm                         | 450                                                                                                       |
| Height in mm                        | 160                                                                                                       |
| Interior depth                      | 110                                                                                                       |
| Weight in kg                        | 12,00                                                                                                     |
| Number of tap holes punched through | 1                                                                                                         |
| Number of tap holes pre-drilled     | 2                                                                                                         |
| Position of drill hole              | central tap hole punched out                                                                              |
| express delivery                    | No                                                                                                        |
| Suitable for                        | 3-hole mixer                                                                                              |
| Material                            | Sanitary ceramics                                                                                         |
| Surface                             | glossy                                                                                                    |
| With overflow                       | Yes                                                                                                       |
| EAN number                          | 4062373735817                                                                                             |