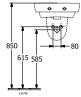

mixer                                                                                              |
| Material                            | Sanitary ceramics                                                                                         |
| Surface                             | glossy                                                                                                    |
| With overflow                       | Yes                                                                                                       |
| EAN number                          | 4062373735817                                                                                             |

## COLOUR

#### COLOUR DESIGNATION



White Alpin



PROJECTS

# TECHNICAL DRAWINGS

### 43444501