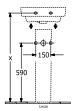

# TECHNICAL DRAWINGS

### 43444501

#### 1. POSITION

| Article number                      | 43444501                                                                                                  |
|-------------------------------------|-----------------------------------------------------------------------------------------------------------|
| Article title                       | Villeroy & Boch O.novo<br>Handwashbasin, 450 x 370 x 160<br>mm, White Alpin, with overflow,<br>unpolished |
| Product designation                 | Handwashbasin                                                                                             |
| Collection                          | O.novo                                                                                                    |
| PROJECTS                            | START                                                                                                     |
| Assembly / Assembly type            | wall-mounted                                                                                              |
| Scope of delivery                   | 1 x washbasin                                                                                             |
| Length in mm                        | 370                                                                                                       |
| Width in mm                         | 450                                                                                                       |
| Height in mm                        | 160                                                                                                       |
| Interior depth                      | 110                                                                                                       |
| Weight in kg                        | 12,00                                                                                                     |
| Number of tap holes punched through | 1                                                                                                         |
| Number of tap holes pre-drilled     | 2                                                                                                         |
| Position of drill hole              | central tap hole punched out                                                                              |
| express delivery                    | No                                                                                                        |
| Suitable for                        | 3-hole mixer                                                                                              |
| Material                            | Sanitary ceramics                                                                                         |
| Surface                             | glossy                                                                                                    |
| With overflow                       | Yes                                                                                                       |
| EAN number                          | 4062373735817                                                                                             |