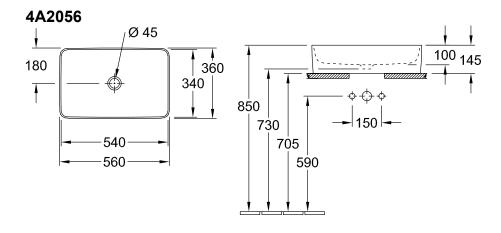

#### 1. POSITION

| Model                         | 4A2056                                                                                                                                                                                                                                                                                                                                                                                                                                                                                                     |  |
|-------------------------------|------------------------------------------------------------------------------------------------------------------------------------------------------------------------------------------------------------------------------------------------------------------------------------------------------------------------------------------------------------------------------------------------------------------------------------------------------------------------------------------------------------|--|
| Collection                    | Collaro                                                                                                                                                                                                                                                                                                                                                                                                                                                                                                    |  |
| PROJECTS                      | DESIGN                                                                                                                                                                                                                                                                                                                                                                                                                                                                                                     |  |
| Width                         | 560 mm                                                                                                                                                                                                                                                                                                                                                                                                                                                                                                     |  |
| Depth                         | 360 mm                                                                                                                                                                                                                                                                                                                                                                                                                                                                                                     |  |
| Weight                        | 14,5 kg                                                                                                                                                                                                                                                                                                                                                                                                                                                                                                    |  |
| description                   | TitanCeram recommendation: to be installed with a spacing between the washbasin rear panel and the wall of at least incl. template, fastening set included                                                                                                                                                                                                                                                                                                                                                 |  |
| Tap fitting / Tap hole remark | for wall-mounted washbasin mixers<br>or tall pillar tap fittings, without tap<br>hole area, when using a wall-<br>mounted tap fitting, we recommend<br>a projection of at least 210 mm                                                                                                                                                                                                                                                                                                                     |  |
| Overflow remark               | without overflow, Please note:<br>unclosable outlet valve must be<br>used with models without overflow                                                                                                                                                                                                                                                                                                                                                                                                     |  |
| material                      | TitanCeram                                                                                                                                                                                                                                                                                                                                                                                                                                                                                                 |  |
| Specification texts           | Collaro; Surface-mounted washbasin; TitanCeram; Size: 560 x 360 mm; Angular; for wall-mounted washbasin mixers or tall pillar tap fittings, without tap hole area; when using a wall-mounted tap fitting, we recommend a projection of at least 210 mm; without overflow; Please note: unclosable outlet valve must be used with models without overflow; recommendation: to be installed with a spacing between the washbasin rear panel and the wall of at least; incl. template, fastening set included |  |

# TECHNICAL DRAWINGS