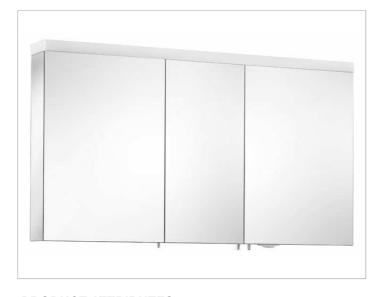

#### **PRODUCT**

### **PRODUCT ATTRIBUTES**

3 hinged double sided crystal mirror doors, exterior body sides mirrored Operation:

External dimmer with the functions:

- on/off
- dim
- Changing between 3 lighting options Illumination:

Illumination from above and washbasin illumination in the bottom panel light colour 3000 kelvin (warm white), LED 40 watt (lifespan > 30.000 hours) infinitely dimmable, lamps non-exchangeable EEK: A++, A+, A , 40 kWh/1000h

### **EQUIPMENT**

- 1 shaver socket (internal)
- 6 adjustable glass shelves
- soft-closing doors