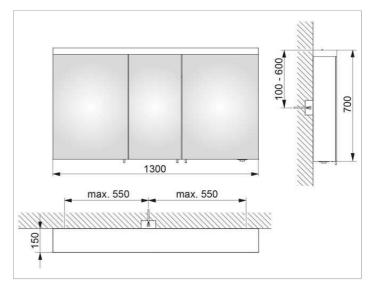

# PRODUCT DATA SHEET



## Royal Reflex.2 24205171331 Mirror cabinet

#### **PRODUCT**



#### **DRAWING**



### **PRODUCT ATTRIBUTES**

3 hinged double sided crystal mirror doors, exterior body sides mirrored Operation:

External dimmer with the functions:

- on/off
- dim
- Changing between 3 lighting options Illumination:

Illumination from above and washbasin illumination in the bottom panel light colour 3000 kelvin (warm white), LED 40 watt (lifespan > 30.000 hours) infinitely dimmable, lamps non-exchangeable EEK: A++, A+, A , 40 kWh/1000h

### **EQUIPMENT**

- 1 shaver socket (internal)
- 6 adjustable glass shelves
- soft-closing doors

### **SURFACE**

silver anodized

## **DIMENSION**

1300 x 700 x 150 mm