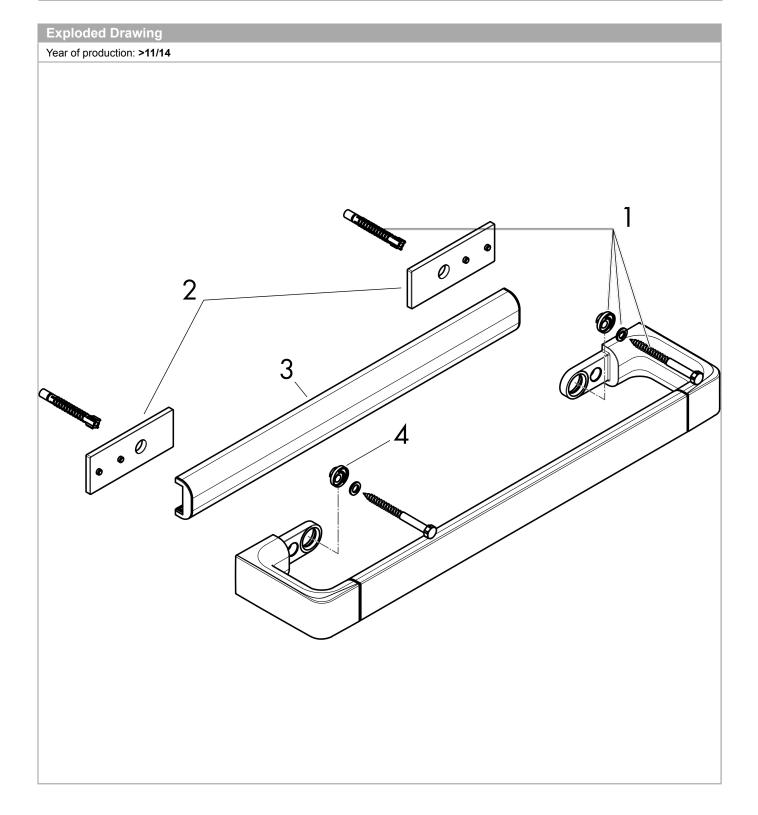

## AXOR Universal Accessories Rail grab bar 300 mm

Surfaces: **Chrome** Article Number: **42830000** 

| Spare part list                          |                                                                                                  |                                                                                                                                                                                                                                                                                           |                                                                                                                                                                                                                                                                                                                                                                  |
|------------------------------------------|--------------------------------------------------------------------------------------------------|-------------------------------------------------------------------------------------------------------------------------------------------------------------------------------------------------------------------------------------------------------------------------------------------|------------------------------------------------------------------------------------------------------------------------------------------------------------------------------------------------------------------------------------------------------------------------------------------------------------------------------------------------------------------|
| Year of production: >11/14               |                                                                                                  |                                                                                                                                                                                                                                                                                           |                                                                                                                                                                                                                                                                                                                                                                  |
| Description                              | Article Number                                                                                   | PC                                                                                                                                                                                                                                                                                        | PU                                                                                                                                                                                                                                                                                                                                                               |
| mounting set                             | 92841000                                                                                         | 0                                                                                                                                                                                                                                                                                         | 1                                                                                                                                                                                                                                                                                                                                                                |
| tile-matching-disk                       | 92406000                                                                                         | 0                                                                                                                                                                                                                                                                                         | 1                                                                                                                                                                                                                                                                                                                                                                |
| cover                                    | 92433000                                                                                         | 0                                                                                                                                                                                                                                                                                         | 1                                                                                                                                                                                                                                                                                                                                                                |
| excentric socket                         | 97604000                                                                                         | 0                                                                                                                                                                                                                                                                                         | 1                                                                                                                                                                                                                                                                                                                                                                |
| set of adapters                          | 42870000                                                                                         | 0                                                                                                                                                                                                                                                                                         | 1                                                                                                                                                                                                                                                                                                                                                                |
| set of covers                            | 42871000                                                                                         | 0                                                                                                                                                                                                                                                                                         | 1                                                                                                                                                                                                                                                                                                                                                                |
| mounting kit for two-sided glass montage | 42841000                                                                                         | 0                                                                                                                                                                                                                                                                                         | 1                                                                                                                                                                                                                                                                                                                                                                |
|                                          | Description mounting set tile-matching-disk cover excentric socket set of adapters set of covers | Description         Article Number           mounting set         92841000           tile-matching-disk         92406000           cover         92433000           excentric socket         97604000           set of adapters         42870000           set of covers         42871000 | Description         Article Number         PC           mounting set         92841000         0           tile-matching-disk         92406000         0           cover         92433000         0           excentric socket         97604000         0           set of adapters         42870000         0           set of covers         42871000         0 |