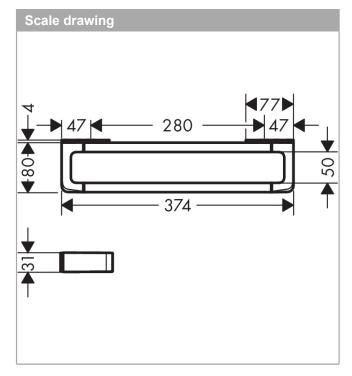

## AXOR Universal Accessories Rail grab bar 300 mm

Surfaces: Chrome Article Number: 42830000

## product features

- · drilling distance 280 mm
- · material: metal
- · wall-mounted
- · across or upright mountable
- · length 374 mm
- · use as a rail for accessoiries and grab bar

AXOR Universal Accessories Rail grab bar 300 mm