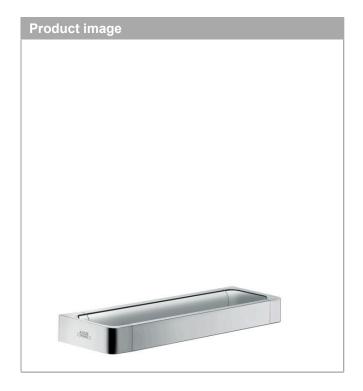

## AXOR Universal Accessories Rail grab bar 300 mm

Surfaces: Chrome Article Number: 42830000

## product features

- · drilling distance 280 mm
- · material: metal
- · wall-mounted
- · across or upright mountable
- · length 374 mm
- · use as a rail for accessoiries and grab bar

AXOR Universal Accessories Rail grab bar 300 mm