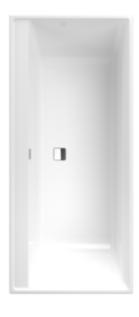

### BATH COLLARO

### 1. POSITION

| Article number           | UBA199COR2DV-01                                                      |
|--------------------------|----------------------------------------------------------------------|
| Article title            | Villeroy & Boch Collaro Rectangular bath, 1900 x 900 mm, White Alpin |
| Product designation      | Rectangular bath                                                     |
| Collection               | Collaro                                                              |
| PROJECTS                 | DESIGN                                                               |
| Assembly / Assembly type | Installation                                                         |
| Assembly instructions    | Central positioning of the tap fitting is not possible.              |
| Scope of delivery        | 1 x rectangular bath 1 x matching outlet and overflow                |
| Ordering information     | Set of bath feet is not supplied as standard.                        |
| Length in mm             | 1900                                                                 |
| Width in mm              | 900                                                                  |
| Height in mm             | 470                                                                  |
| Interior depth           | 470                                                                  |
| Weight in kg             | 26,00                                                                |
| express delivery         | No                                                                   |
| Material                 | Acrylic                                                              |
| Other material           | Waste/overflow combination: Plastic<br>Outlet cover: Plastic         |
| other surfaces           | Waste/overflow combination: glossy<br>Outlet cover: glossy           |
| With overflow            | Yes                                                                  |
| EAN number               | 4062373681442                                                        |