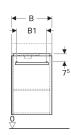

### **Technical data**

Product material High-compressed three-layer chipboard

| Art. no.     | Colour / surface                                                        | В       | B1      | Washbasin width | Н       | Т       | T1      |
|--------------|-------------------------------------------------------------------------|---------|---------|-----------------|---------|---------|---------|
| 501.488.00.1 | Body: matt coated / white<br>Front: white / high-gloss coated           | 34.8 cm | 31.6 cm | 40 cm           | 60.4 cm | 25.2 cm | 22.2 cm |
| 501.487.00.1 | Body: light grey / matt coated<br>Front: light grey / high-gloss coated | 34.8 cm | 31.6 cm | 40 cm           | 60.4 cm | 25.2 cm | 22.2 cm |