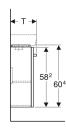

### **Technical data**

Product material High-compressed three-layer chipboard

| Art. no.     | Colour / surface                                                        | В       | B1      | Washbasin width | Н       | Т       | T1      |
|--------------|-------------------------------------------------------------------------|---------|---------|-----------------|---------|---------|---------|
| 501.488.00.1 | Body: matt coated / white<br>Front: white / high-gloss coated           | 34.8 cm | 31.6 cm | 40 cm           | 60.4 cm | 25.2 cm | 22.2 cm |
| 501.487.00.1 | Body: light grey / matt coated<br>Front: light grey / high-gloss coated | 34.8 cm | 31.6 cm | 40 cm           | 60.4 cm | 25.2 cm | 22.2 cm |