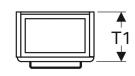

### **Technical data**

Product material High-compressed three-layer chipboard

| Art. no.     | Colour / surface                                                        | В       | B1      | Washbasin width | Н       | Т       | T1      |
|--------------|-------------------------------------------------------------------------|---------|---------|-----------------|---------|---------|---------|
| 501.488.00.1 | Body: matt coated / white<br>Front: white / high-gloss coated           | 34.8 cm | 31.6 cm | 40 cm           | 60.4 cm | 25.2 cm | 22.2 cm |
| 501.487.00.1 | Body: light grey / matt coated<br>Front: light grey / high-gloss coated | 34.8 cm | 31.6 cm | 40 cm           | 60.4 cm | 25.2 cm | 22.2 cm |