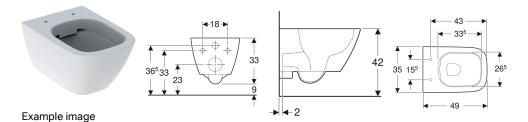

## Geberit Smyle Square wall-hung WC, washdown, small projection, shrouded, Rimfree

#### Characteristics

- Wall-hung
- Washdown WC
- Rimfree

- Easy fastening with Geberit WC wall fixing type EFF2
- Type 1, full flush volume 6 / 5 l, in accordance with EN 997
- · Flushes with 4.5 l
- Shrouded
- · Hidden fastening
- Small projection

### To order additionally

• WC seat

| Art. no.     | Colour / surface | В     | Н     | Т     |
|--------------|------------------|-------|-------|-------|
| 500.379.01.1 | white            | 35 cm | 33 cm | 49 cm |