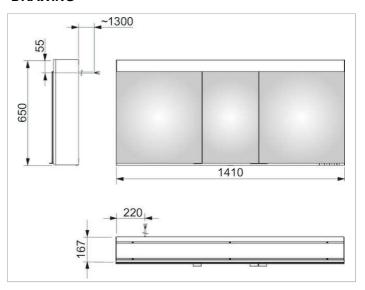

# PRODUCT DATA SHEET



# Edition 400 21523171331 Mirror cabinet

### **PRODUCT**



### **DRAWING**



## **PRODUCT ATTRIBUTES**

wall mounted,

adjustable light colour from 2700 kelvin (warm white) to 6500 kelvin (daylight),

3 hinged double sided crystal mirrored doors,

Body: aluminium silver anodized

Body panels made from rear-lacquered white glass,

interior rear wall mirrored

Operation:

key panel with capacitive touch sensor,

integrated extension function for e.g. ligth switch

Illumination:

LED 52 watt (lifespan > 30.000 hours)

infinitely dimmable, lamps non-exchangeable

EEK: A++, A+, A , 52 kWh/1000h

## **EQUIPMENT**

- 1 shaver socket
- 2 x 3 adjustable glass shelves
- 2 storage boxes with slidable glass lid
- interior lighting
- soft-closing doors

## **SURFACE**

silver anodized

### **DIMENSION**

1410 x 650 x 167 mm