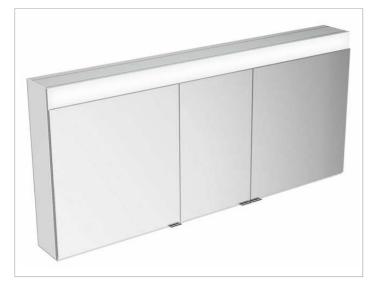

### **PRODUCT**

## **PRODUCT ATTRIBUTES**

wall mounted,

adjustable light colour from 2700 kelvin (warm white) to 6500 kelvin (daylight),

3 hinged double sided crystal mirrored doors,

Body: aluminium silver anodized

Body panels made from rear-lacquered white glass,

interior rear wall mirrored

Operation:

key panel with capacitive touch sensor,

integrated extension function for e.g. ligth switch

Illumination:

LED 52 watt (lifespan > 30.000 hours)

infinitely dimmable, lamps non-exchangeable

## **EQUIPMENT**

- 1 shaver socket
- 2 x 3 adjustable glass shelves
- 2 storage boxes with slidable glass lid
- interior lighting
- soft-closing doors