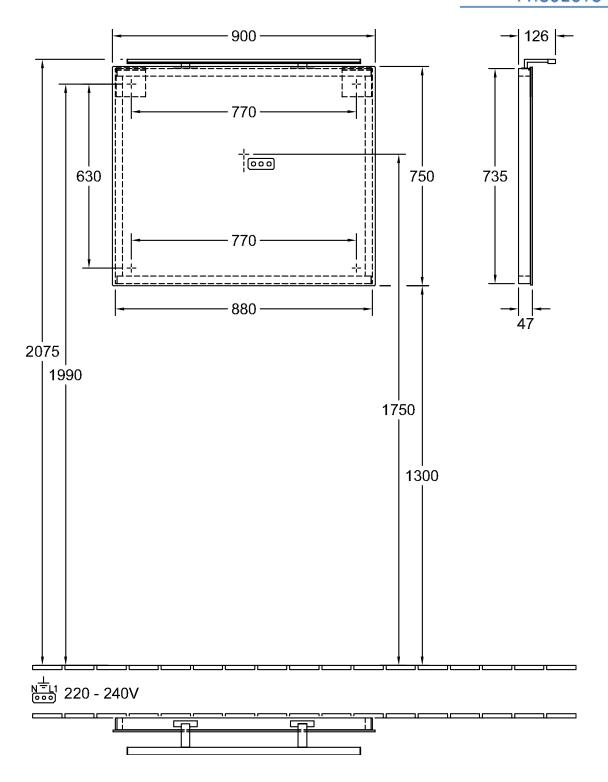

|  |
| Description         | Glass fastening set included LED lighting IP 44 Equipped with: 1x lamp 1x LED / 8 W 5700 K (daylight white)                                                                     |  |
| Specification texts | More to See; Mirror; Glass; Size: 900 x 750 x 126/130 mm; Rectangle; fastening set included; LED lighting; IP 44; Equipped with: 1x lamp; 1x LED / 8 W; 5700 K (daylight white) |  |

#### COLOURS

| COLOURS |             |                |               |  |
|---------|-------------|----------------|---------------|--|
| PREVIEW | COLOUR NAME | ARTICLE NUMBER | EAN           |  |
|         |             | A4049000       | 4051202218768 |  |

1



## TECHNICAL DRAWINGS

A40490



# **PROJECTS**