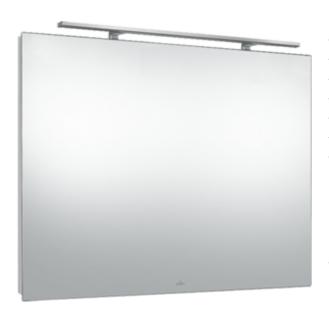

#### 1. POSITION

| Model               | A40490                                                                                                                                                                          |  |
|---------------------|---------------------------------------------------------------------------------------------------------------------------------------------------------------------------------|--|
| Collection          | More to See                                                                                                                                                                     |  |
| PROJECTS            | DESIGN                                                                                                                                                                          |  |
| Width               | 900 mm                                                                                                                                                                          |  |
| Height              | 750 mm                                                                                                                                                                          |  |
| Depth               | 126 mm                                                                                                                                                                          |  |
| Weight              | 17,5 kg                                                                                                                                                                         |  |
| Description         | Glass fastening set included LED lighting IP 44 Equipped with: 1x lamp 1x LED / 8 W 5700 K (daylight white)                                                                     |  |
| Specification texts | More to See; Mirror; Glass; Size: 900 x 750 x 126/130 mm; Rectangle; fastening set included; LED lighting; IP 44; Equipped with: 1x lamp; 1x LED / 8 W; 5700 K (daylight white) |  |