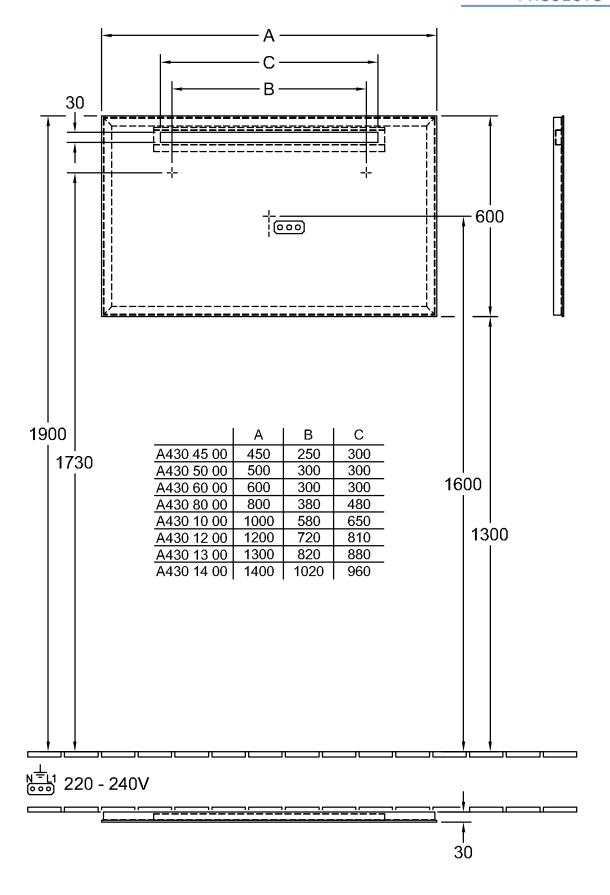

### 1. POSITION

| Model               | A430A5                                                                                                                                                  |  |
|---------------------|---------------------------------------------------------------------------------------------------------------------------------------------------------|--|
| Collection          | More to See One                                                                                                                                         |  |
| PROJECTS            | PLUS                                                                                                                                                    |  |
| Width               | 800 mm                                                                                                                                                  |  |
| Height              | 600 mm                                                                                                                                                  |  |
| Depth               | 30 mm                                                                                                                                                   |  |
| Weight              | 5,79 kg                                                                                                                                                 |  |
| Description         | Glass fastening set included LED lighting IP 44 1x LED / 10 W 5700 K (daylight white)                                                                   |  |
| Specification texts | More to See One; Mirror; Glass; Size: 800 x 600 x 30 mm; Rectangle; fastening set included; LED lighting; IP 44; 1x LED / 10 W; 5700 K (daylight white) |  |

# TECHNICAL DRAWINGS

A430A5