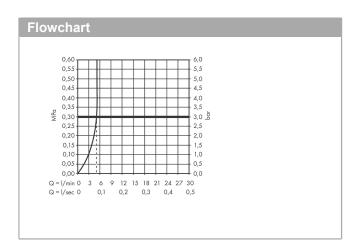

#### product features

- · consists of: single lever basin mixer, waste set
- · ComfortZone 70
- · projection 89 mm
- · spray type: normal spray
- · swiveling spray former
- · maximum flow rate at 3 bar: 5 l/min
- · ceramic cartridge
- · temperature limitation adjustable
- · suitable for continuous flow water heaters
- · material waste set: synthetic
- · connection type: G 3/4 connections
- · connection dimension: DN15
- · cold water in middle position
- pop-up waste set G 11/4