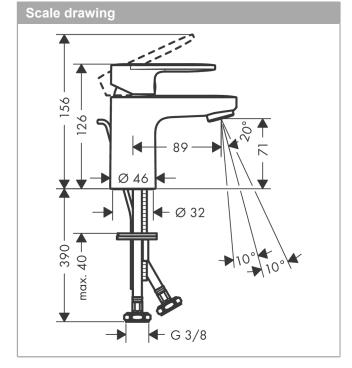

#### product features

- · consists of: single lever basin mixer, waste set
- · ComfortZone 70
- · projection 89 mm
- · spray type: normal spray
- · swiveling spray former
- · maximum flow rate at 3 bar: 5 l/min
- · ceramic cartridge
- · temperature limitation adjustable
- · suitable for continuous flow water heaters
- · material waste set: synthetic
- · connection type: G 3/4 connections
- · connection dimension: DN15
- · cold water in middle position
- pop-up waste set G 11/4