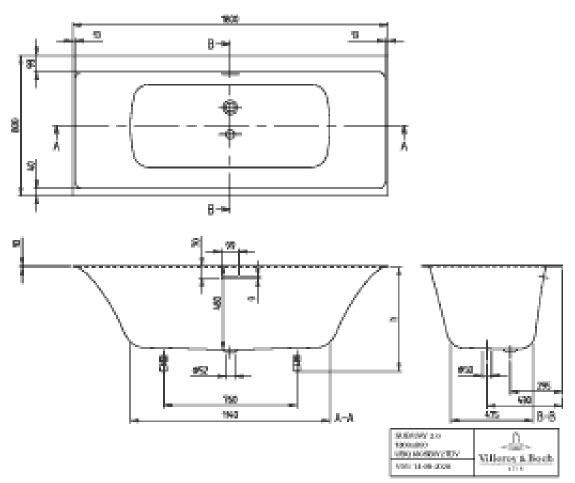

|
| EAN number               | 4062373881866                                                                                                                                                                                                                                                                                                                                                                              |

# COLOUR

#### **COLOUR DESIGNATION**



White Alpin



## TECHNICAL DRAWINGS

### UBQ180SBW2TDV-01