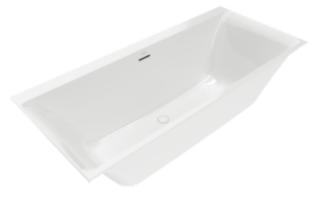

#### 1. POSITION

| Article number           | UBQ180SBW2TDV-01                                                                                                                                                                                                                                                                                                                                                                           |
|--------------------------|--------------------------------------------------------------------------------------------------------------------------------------------------------------------------------------------------------------------------------------------------------------------------------------------------------------------------------------------------------------------------------------------|
| Article title            | Villeroy & Boch Subway 3.0<br>Rectangular bath, 1800 x 800 mm,<br>White Alpin                                                                                                                                                                                                                                                                                                              |
| Product designation      | Rectangular bath                                                                                                                                                                                                                                                                                                                                                                           |
| Collection               | Subway 3.0                                                                                                                                                                                                                                                                                                                                                                                 |
| PROJECTS                 | DESIGN                                                                                                                                                                                                                                                                                                                                                                                     |
| Assembly / Assembly type | Installation                                                                                                                                                                                                                                                                                                                                                                               |
| Assembly instructions    | There is no space for a tap hole behind the overflow., 2 holes are possible to the left or right respectively of the overflow hole                                                                                                                                                                                                                                                         |
| Scope of delivery        | 1x rectangular bath 2 x bath support frame (self-adhesive), adjustable from 130 - 180 mm 1 x matching outlet and overflow. The outlet cover matches the colour of the bath, the overflow is chrome-plated. 1x Quiet filling of the bath tub with the "SilentFlow" feature in the base of the bath. This cannot be ordered at a later date! The visible parts match the colour of the bath. |
| Length in mm             | 1800                                                                                                                                                                                                                                                                                                                                                                                       |
| Width in mm              | 800                                                                                                                                                                                                                                                                                                                                                                                        |
| Height in mm             | 480                                                                                                                                                                                                                                                                                                                                                                                        |
| Weight in kg             | 43,20                                                                                                                                                                                                                                                                                                                                                                                      |
| express delivery         | No                                                                                                                                                                                                                                                                                                                                                                                         |
| Material                 | Quaryl®                                                                                                                                                                                                                                                                                                                                                                                    |
| Other material           | Outlet cover: Plastic Overflow: Plastic                                                                                                                                                                                                                                                                                                                                                    |
| other surfaces           | Outlet cover: glossy Overflow: glossy                                                                                                                                                                                                                                                                                                                                                      |
| With overflow            | Yes                                                                                                                                                                                                                                                                                                                                                                                        |
| EAN number               | 4062373881866                                                                                                                                                                                                                                                                                                                                                                              |