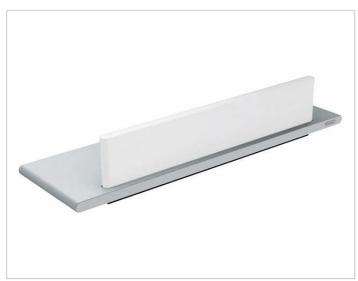

### Edition 400 11559170000 Shower shelf

## **PRODUCT ATTRIBUTES**

with integrated glass wiper

## SURFACE

aluminium silver anodized (E6 EV1)/white (RAL 9010)

## SPECIFICATIONS

KEUCO Edition 400 shower shelf with integrated glass wiper, 11559170000 shower shelf made from solid aluminium , aluminium silver-anodized (E6 EV1)/white, with integrated glass wiper, wall-mounted, with slightly rounded edges, Width 328 mm, thickness 17 mm, depth 100 mm, total height 63 mm, the shower shelf is fitted concealed, delivery includes anti-corrosion fixings