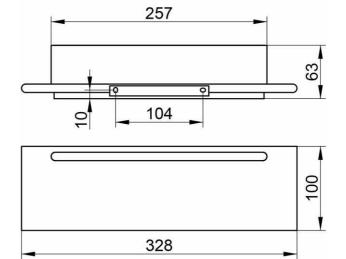

## PRODUCT

DRAWING

## SPECIFICATIONS

KEUCO Edition 400 shower shelf with integrated glass wiper, 11559170000 shower shelf made from solid aluminium , aluminium silver-anodized (E6 EV1)/white, with integrated glass wiper, wall-mounted, with slightly rounded edges, Width 328 mm, thickness 17 mm, depth 100 mm, total height 63 mm, the shower shelf is fitted concealed, delivery includes anti-corrosion fixings