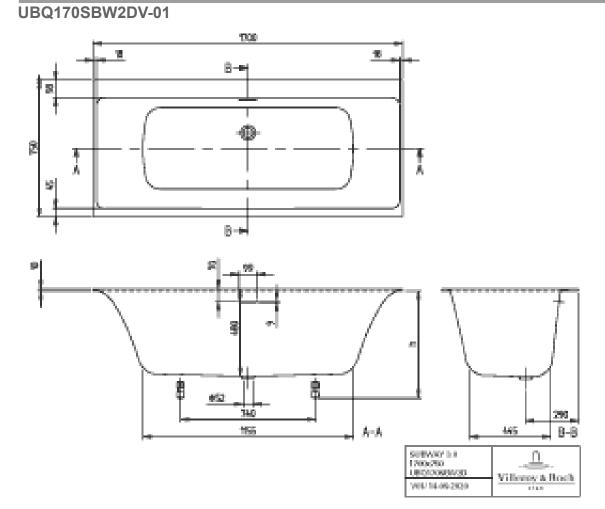

| Outlet cover: glossy Overflow: glossy                                                                                                                                                                                     |
| With overflow            | Yes                                                                                                                                                                                                                       |
| EAN number               | 4062373881804                                                                                                                                                                                                             |

# COLOUR

### **COLOUR DESIGNATION**



White Alpin



# TECHNICAL DRAWINGS