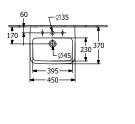

# TECHNICAL DRAWINGS

### 43444601

#### 1. POSITION

| Article number                      | 43444601                                                                                                     |
|-------------------------------------|--------------------------------------------------------------------------------------------------------------|
| Article title                       | Villeroy & Boch O.novo<br>Handwashbasin, 450 x 370 x 160<br>mm, White Alpin, without overflow,<br>unpolished |
| Product designation                 | Handwashbasin                                                                                                |
| Collection                          | O.novo                                                                                                       |
| PROJECTS                            | START                                                                                                        |
| Assembly / Assembly type            | wall-mounted                                                                                                 |
| Scope of delivery                   | 1 x washbasin                                                                                                |
| Length in mm                        | 370                                                                                                          |
| Width in mm                         | 450                                                                                                          |
| Height in mm                        | 160                                                                                                          |
| Interior depth                      | 110                                                                                                          |
| Weight in kg                        | 12,00                                                                                                        |
| Number of tap holes punched through | 1                                                                                                            |
| Number of tap holes pre-drilled     | 2                                                                                                            |
| Position of drill hole              | central tap hole punched out                                                                                 |
| express delivery                    | No                                                                                                           |
| Suitable for                        | 3-hole mixer                                                                                                 |
| Material                            | Sanitary ceramics                                                                                            |
| Surface                             | glossy                                                                                                       |
| With overflow                       | No                                                                                                           |
| EAN number                          | 4062373735787                                                                                                |