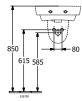

|
| Material                            | Sanitary ceramics                                                                                            |
| Surface                             | glossy                                                                                                       |
| With overflow                       | No                                                                                                           |
| EAN number                          | 4062373735787                                                                                                |

## COLOUR

#### COLOUR DESIGNATION



White Alpin



PROJECTS

# TECHNICAL DRAWINGS

### 43444601