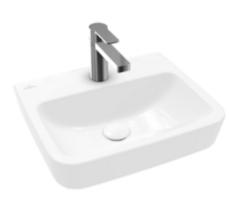

#### 1. POSITION

| Article number                      | 43444601                                                                                                     |
|-------------------------------------|--------------------------------------------------------------------------------------------------------------|
| Article title                       | Villeroy & Boch O.novo<br>Handwashbasin, 450 x 370 x 160<br>mm, White Alpin, without overflow,<br>unpolished |
| Product designation                 | Handwashbasin                                                                                                |
| Collection                          | O.novo                                                                                                       |
| PROJECTS                            | START                                                                                                        |
| Assembly / Assembly type            | wall-mounted                                                                                                 |
| Scope of delivery                   | 1 x washbasin                                                                                                |
| Length in mm                        | 370                                                                                                          |
| Width in mm                         | 450                                                                                                          |
| Height in mm                        | 160                                                                                                          |
| Interior depth                      | 110                                                                                                          |
| Weight in kg                        | 12,00                                                                                                        |
| Number of tap holes punched through | 1                                                                                                            |
| Number of tap holes pre-drilled     | 2                                                                                                            |
| Position of drill hole              | central tap hole punched out                                                                                 |
| express delivery                    | No                                                                                                           |
| Suitable for                        | 3-hole mixer                                                                                                 |
| Material                            | Sanitary ceramics                                                                                            |
| Surface                             | glossy                                                                                                       |
| With overflow                       | No                                                                                                           |
| EAN number                          | 4062373735787                                                                                                |