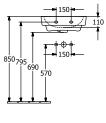

# TECHNICAL DRAWINGS

### 43444601

#### 1. POSITION

| Article number                      | 43444601                                                                                                     |
|-------------------------------------|--------------------------------------------------------------------------------------------------------------|
| Article title                       | Villeroy & Boch O.novo<br>Handwashbasin, 450 x 370 x 160<br>mm, White Alpin, without overflow,<br>unpolished |
| Product designation                 | Handwashbasin                                                                                                |
| Collection                          | O.novo                                                                                                       |
| PROJECTS                            | START                                                                                                        |
| Assembly / Assembly type            | wall-mounted                                                                                                 |
| Scope of delivery                   | 1 x washbasin                                                                                                |
| Length in mm                        | 370                                                                                                          |
| Width in mm                         | 450                                                                                                          |
| Height in mm                        | 160                                                                                                          |
| Interior depth                      | 110                                                                                                          |
| Weight in kg                        | 12,00                                                                                                        |
| Number of tap holes punched through | 1                                                                                                            |
| Number of tap holes pre-drilled     | 2                                                                                                            |
| Position of drill hole              | central tap hole punched out                                                                                 |
| express delivery                    | No                                                                                                           |
| Suitable for                        | 3-hole mixer                                                                                                 |
| Material                            | Sanitary ceramics                                                                                            |
| Surface                             | glossy                                                                                                       |
| With overflow                       | No                                                                                                           |
| EAN number                          | 4062373735787                                                                                                |