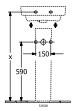

# TECHNICAL DRAWINGS

### 43444601

#### 1. POSITION

| Article number                      | 43444601                                                                                                     |
|-------------------------------------|--------------------------------------------------------------------------------------------------------------|
| Article title                       | Villeroy & Boch O.novo<br>Handwashbasin, 450 x 370 x 160<br>mm, White Alpin, without overflow,<br>unpolished |
| Product designation                 | Handwashbasin                                                                                                |
| Collection                          | O.novo                                                                                                       |
| PROJECTS                            | START                                                                                                        |
| Assembly / Assembly type            | wall-mounted                                                                                                 |
| Scope of delivery                   | 1 x washbasin                                                                                                |
| Length in mm                        | 370                                                                                                          |
| Width in mm                         | 450                                                                                                          |
| Height in mm                        | 160                                                                                                          |
| Interior depth                      | 110                                                                                                          |
| Weight in kg                        | 12,00                                                                                                        |
| Number of tap holes punched through | 1                                                                                                            |
| Number of tap holes pre-drilled     | 2                                                                                                            |
| Position of drill hole              | central tap hole punched out                                                                                 |
| express delivery                    | No                                                                                                           |
| Suitable for                        | 3-hole mixer                                                                                                 |
| Material                            | Sanitary ceramics                                                                                            |
| Surface                             | glossy                                                                                                       |
| With overflow                       | No                                                                                                           |
| EAN number                          | 4062373735787                                                                                                |