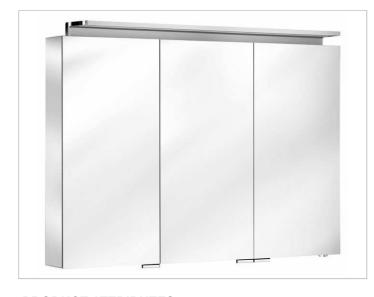

#### **PRODUCT**

### **PRODUCT ATTRIBUTES**

3 hinged double sided crystal mirror doors, exterior body sides mirrored Operation:

External dimmer with the functions:

- on/off - dim
- Changing between 3 lighting options

Illumination: