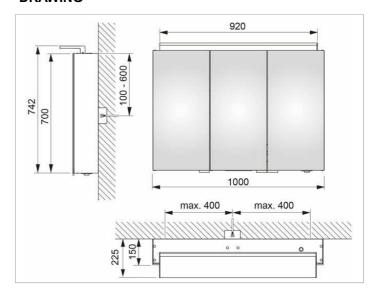

# PRODUCT DATA SHEET



# Royal L1 13604171331 Mirror cabinet

#### **PRODUCT**



### **DRAWING**



### **PRODUCT ATTRIBUTES**

3 hinged double sided crystal mirror doors, exterior body sides mirrored Operation:

External dimmer with the functions:

- on/off - dim
- Changing between 3 lighting options

Illumination:

Attachment light with direct illumination and indirect wall lighting, additional washbasin illumination in the bottom panel

light colour 3000 kelvin (warm white), LED 31 watt (lifespan > 30.000 hours) infinitely dimmable, lamps non-exchangeable EEK: A++, A+, A , 31 kWh/1000h

## **EQUIPMENT**

- 1 shaver socket (internal)
- 3 x 3 adjustable glass shelves

### **SURFACE**

silver anodized

### **DIMENSION**

1000 x 742 x 150 mm