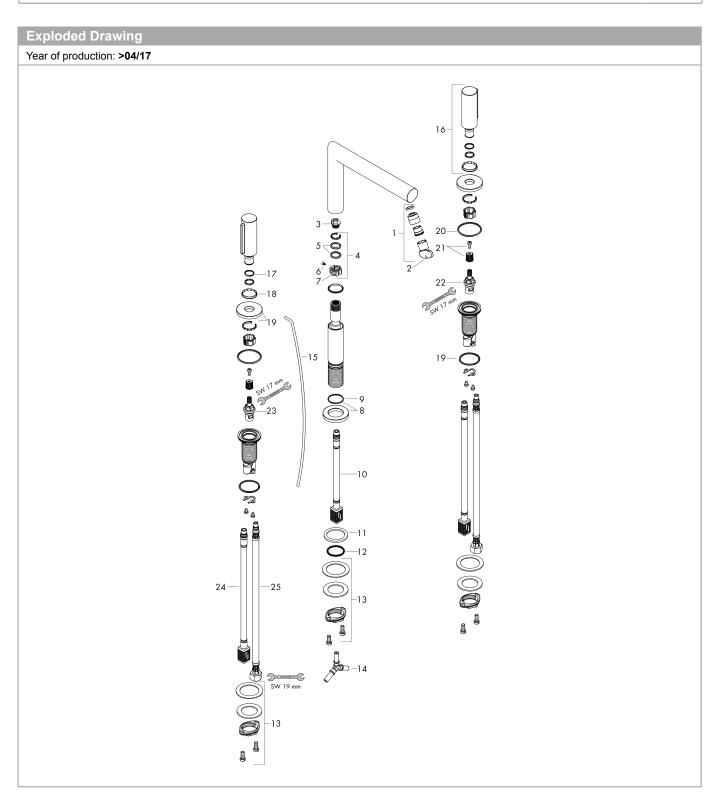

#### **AXOR Uno**

**3-hole basin mixer 200 zero handle with pop-up waste set** Surfaces: **Brushed Nickel** Article Number: **45133820** 



# Description

# product features

- · consists of: 3-hole basin mixer, waste set
- · ComfortZone 200
- · projection 183 mm
- · swivel range 110°
- · laminar spray
- · flow rate at 3 bar: 5 l/min
- · ceramic valves hot/ cold 90°
- · suitable for continuous flow water heaters
- · pop-up waste set G 11/4
- · connection dimension: DN15









# **AXOR Uno**

**3-hole basin mixer 200 zero handle with pop-up waste set** Surfaces: **Brushed Nickel** Article Number: **45133820** 







# **AXOR Uno**

**3-hole basin mixer 200 zero handle with pop-up waste set** Surfaces: **Brushed Nickel** Article Number: **45133820**