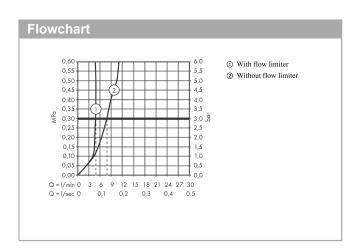

# product features

- · consists of: 3-hole basin mixer, waste set
- · ComfortZone 200
- · projection 183 mm
- · swivel range 110°
- · laminar spray
- · flow rate at 3 bar: 5 l/min
- · ceramic valves hot/ cold 90°
- · suitable for continuous flow water heaters
- · pop-up waste set G 11/4
- · connection dimension: DN15