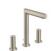

#### **AXOR Uno**

**3-hole basin mixer 200 zero handle with pop-up waste set** Surfaces: **Brushed Nickel** Article Number: **45133820** 

# product features

- · consists of: 3-hole basin mixer, waste set
- · ComfortZone 200
- · projection 183 mm
- · swivel range 110°
- · laminar spray
- · flow rate at 3 bar: 5 l/min
- · ceramic valves hot/ cold 90°
- · suitable for continuous flow water heaters
- · pop-up waste set G 11/4
- · connection dimension: DN15