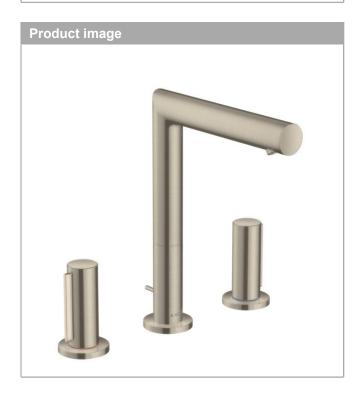

#### **AXOR Uno**

**3-hole basin mixer 200 zero handle with pop-up waste set** Surfaces: **Brushed Nickel** Article Number: **45133820** 

# product features

- · consists of: 3-hole basin mixer, waste set
- · ComfortZone 200
- · projection 183 mm
- · swivel range 110°
- · laminar spray
- · flow rate at 3 bar: 5 l/min
- · ceramic valves hot/ cold 90°
- · suitable for continuous flow water heaters
- · pop-up waste set G 11/4
- · connection dimension: DN15