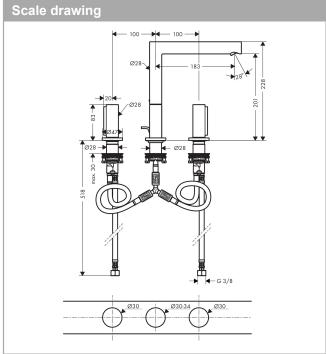

# product features

- · consists of: 3-hole basin mixer, waste set
- · ComfortZone 200
- · projection 183 mm
- · swivel range 110°
- · laminar spray
- · flow rate at 3 bar: 5 l/min
- · ceramic valves hot/ cold 90°
- · suitable for continuous flow water heaters
- · pop-up waste set G 11/4
- · connection dimension: DN15