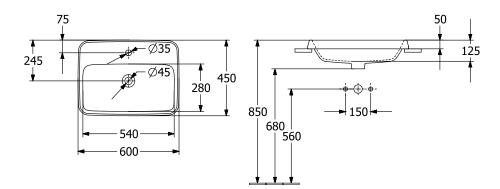

# TECHNICAL DRAWINGS

## 5A676101

#### 1. POSITION

| Article number                      | 5A676101                                                                                                                |
|-------------------------------------|-------------------------------------------------------------------------------------------------------------------------|
| Article title                       | Villeroy & Boch Architectura Built-in<br>washbasin, 600 x 450 x 170 mm,<br>White Alpin, without overflow,<br>unpolished |
| Product designation                 | Built-in washbasin                                                                                                      |
| Collection                          | Architectura                                                                                                            |
| PROJECTS                            | PLUS                                                                                                                    |
| Assembly / Assembly type            | Installation                                                                                                            |
| Scope of delivery                   | 1 x built-in washbasin , 1 x cut-out<br>template                                                                        |
| Ordering information                | Optionally available: Outlet valve with ceramic cover.                                                                  |
| Length in mm                        | 450                                                                                                                     |
| Width in mm                         | 600                                                                                                                     |
| Height in mm                        | 170                                                                                                                     |
| Interior depth                      | 125                                                                                                                     |
| Weight in kg                        | 12,00                                                                                                                   |
| Number of tap holes punched through | 1                                                                                                                       |
| Number of tap holes pre-drilled     | 2                                                                                                                       |
| Position of drill hole              | central tap hole punched out                                                                                            |
| express delivery                    | No                                                                                                                      |
| Suitable for                        | 3-hole mixer                                                                                                            |
| Material                            | Sanitary ceramics                                                                                                       |
| Surface                             | glossy                                                                                                                  |
| With overflow                       | No                                                                                                                      |
| EAN number                          | 4062373882047                                                                                                           |