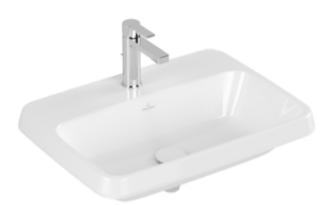

#### 1. POSITION

| Article number                      | 5A676101                                                                                                                |
|-------------------------------------|-------------------------------------------------------------------------------------------------------------------------|
| Article title                       | Villeroy & Boch Architectura Built-in<br>washbasin, 600 x 450 x 170 mm,<br>White Alpin, without overflow,<br>unpolished |
| Product designation                 | Built-in washbasin                                                                                                      |
| Collection                          | Architectura                                                                                                            |
| PROJECTS                            | PLUS                                                                                                                    |
| Assembly / Assembly type            | Installation                                                                                                            |
| Scope of delivery                   | 1 x built-in washbasin , 1 x cut-out<br>template                                                                        |
| Ordering information                | Optionally available: Outlet valve with ceramic cover.                                                                  |
| Length in mm                        | 450                                                                                                                     |
| Width in mm                         | 600                                                                                                                     |
| Height in mm                        | 170                                                                                                                     |
| Interior depth                      | 125                                                                                                                     |
| Weight in kg                        | 12,00                                                                                                                   |
| Number of tap holes punched through | 1                                                                                                                       |
| Number of tap holes pre-drilled     | 2                                                                                                                       |
| Position of drill hole              | central tap hole punched out                                                                                            |
| express delivery                    | No                                                                                                                      |
| Suitable for                        | 3-hole mixer                                                                                                            |
| Material                            | Sanitary ceramics                                                                                                       |
| Surface                             | glossy                                                                                                                  |
| With overflow                       | No                                                                                                                      |
| EAN number                          | 4062373882047                                                                                                           |