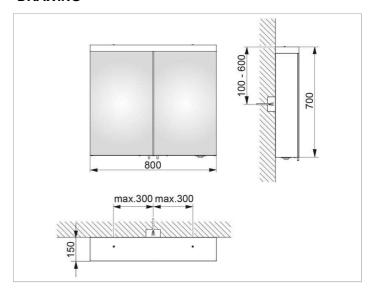

# PRODUCT DATA SHEET



## Royal Reflex.2 24203171331 Mirror cabinet

#### **PRODUCT**



#### **DRAWING**



### **PRODUCT ATTRIBUTES**

2 hinged double sided crystal mirror doors, exterior body sides mirrored Operation:

External dimmer with the functions:

- on/off
- dim
- Changing between 3 lighting options Illumination:

Illumination from above and washbasin illumination in the bottom panel light colour 3000 kelvin (warm white), LED 25 watt (lifespan > 30.000 hours) infinitely dimmable, lamps non-exchangeable EEK: A++, A+, A , 25 kWh/1000h

### **EQUIPMENT**

- 1 shaver socket (internal)
- 3 adjustable glass shelves
- soft-closing doors

### **SURFACE**

silver anodized

## **DIMENSION**

800 x 700 x 150 mm