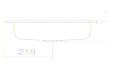

### **Characteristics**

Model description Item Number Material basin

Coating
Dimensions
Form
Hole
Overflow
Net weight
Mounting type

Fittings information

Optimal impact on the basin mould with fittings that have a vertical outlet (90  $^\circ$  angle of impact) and a built-in aerator.

EB.SR650
2218500000
glazed steel
white
ProShield
w/h/d 650 mm/127 mm/415 mm
rectangular
without tap hole
without overflow
7,4 kg
for installation from above

Impact area 98 mm - 148 mm rear edge of basin