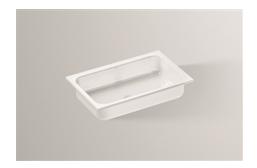

### **Characteristics**

Model description Item Number Material basin

Coating
Dimensions
Form
Hole
Overflow
Net weight
Mounting type

Fittings information

Optimal impact on the basin mould with fittings that have a vertical outlet (90  $^\circ$  angle of impact) and a built-in aerator.

EB.SR650
2218500000
glazed steel
white
ProShield
w/h/d 650 mm/127 mm/415 mm
rectangular
without tap hole
without overflow
7,4 kg
for installation from above

Impact area 98 mm - 148 mm rear edge of basin