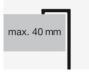

### **Characteristics**

Model description Item Number Material basin

Coating
Dimensions
Form
Hole
Overflow
Net weight
Mounting type

Fittings information

Optimal impact on the basin mould with fittings that have a vertical outlet (90  $^\circ$  angle of impact) and a built-in aerator.

EB.SR650
2218500000
glazed steel
white
ProShield
w/h/d 650 mm/127 mm/415 mm
rectangular
without tap hole
without overflow
7,4 kg
for installation from above

Impact area 98 mm - 148 mm rear edge of basin