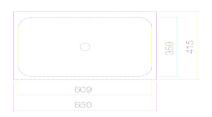

### **Characteristics**

Model description Item Number Material basin

Coating
Dimensions
Form
Hole
Overflow
Net weight
Mounting type

Fittings information

Optimal impact on the basin mould with fittings that have a vertical outlet (90  $^\circ$  angle of impact) and a built-in aerator.

EB.SR650
2218500000
glazed steel
white
ProShield
w/h/d 650 mm/127 mm/415 mm
rectangular
without tap hole
without overflow
7,4 kg
for installation from above

Impact area 98 mm - 148 mm rear edge of basin