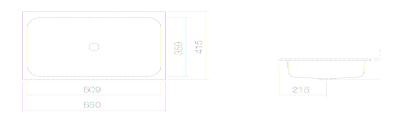

#### Fittings information

Optimal impact on the basin mould with fittings that have a vertical outlet (90  $^\circ$  angle of impact) and a built-in aerator.

EB.SR650 2218700000 glazed steel white ProShield w/h/d 650 mm/127 mm/415 mm rectangular without tap hole with overflow 7,4 kg for installation from above

#### Text

Built-in basin, for installation from above, rectangular, w/h/d 650/127/415 mm, glazed steel, white, ProShield, without tap hole, with overflow, fixing set, overflow set