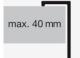

# **Technical factsheet**



Built-in basin EB.SR650 SR series (Stream) Item Number:

2218700000



### Characteristics

Model description Item Number Material basin

Coating Dimensions Form Hole Overflow Net weight Mounting type

#### Fittings information

Optimal impact on the basin mould with fittings that have a vertical outlet (90  $^\circ$  angle of impact) and a built-in aerator.

EB.SR650 2218700000 glazed steel white ProShield w/h/d 650 mm/127 mm/415 mm rectangular without tap hole with overflow 7,4 kg for installation from above

Impact area 98 mm - 148 mm rear edge of basin





## **Product/tender specifications**

Built-in basin EB.SR650 SR series (Stream) Item Number:

2218700000

#### Text

Built-in basin, for installation from above, rectangular, w/h/d 650/127/415 mm, glazed steel, white, ProShield, without tap hole, with overflow, fixing set, overflow set