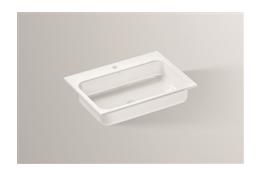

EB.SR650H
2219800000
glazed steel
white
ProShield
w/h/d 650 mm/127 mm/472 mm
rectangular
with one tap hole
without overflow
7,7 kg
for installation from above

Impact area 105 mm - 155 mm middle tap hole

#### Text

Built-in basin, for installation from above, rectangular, w/h/d 650/127/472 mm, glazed steel, white, ProShield, with one tap hole, centred behind mould, without overflow, fixing set