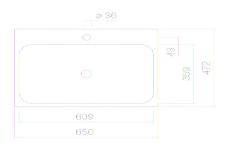

EB.SR650H
2219800000
glazed steel
white
ProShield
w/h/d 650 mm/127 mm/472 mm
rectangular
with one tap hole
without overflow
7,7 kg
for installation from above

Impact area 105 mm - 155 mm middle tap hole

#### Text

Built-in basin, for installation from above, rectangular, w/h/d 650/127/472 mm, glazed steel, white, ProShield, with one tap hole, centred behind mould, without overflow, fixing set