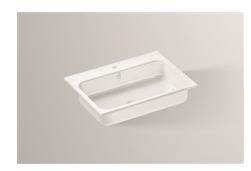

# **Technical factsheet**

Built-in basin EB.SR650H SR series (Stream) Item Number:

2219600000

#### Text

Built-in basin, for installation from above, rectangular, w/h/d 650/127/472 mm, glazed steel, white, ProShield, with one tap hole, centred behind mould, with overflow, fixing set, overflow set