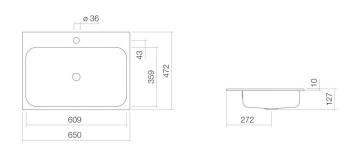

### Characteristics

Model description Item Number Material basin

Coating Dimensions Form Hole Overflow Net weight Mounting type

#### Text

Built-in basin, for installation from above, rectangular, w/h/d 650/127/472 mm, glazed steel, white, ProShield, with one tap hole, centred behind mould, with overflow, fixing set, overflow set