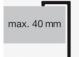

#### Fittings information

Optimal impact on the basin mould with fittings that have a vertical outlet (90  $^\circ$  angle of impact) and a built-in aerator.

Impact area 105 mm - 155 mm middle tap hole