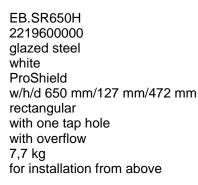

### Characteristics

Model description Item Number Material basin

Coating Dimensions Form Hole Overflow Net weight Mounting type

#### Text

Built-in basin, for installation from above, rectangular, w/h/d 650/127/472 mm, glazed steel, white, ProShield, with one tap hole, centred behind mould, with overflow, fixing set, overflow set