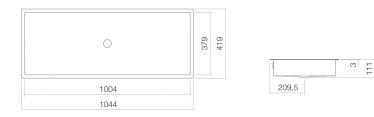

## Fittings information

Optimal impact on the basin mould with fittings that have a vertical outlet (90  $^{\circ}$  angle of impact) and a built-in aerator.

UB.ME1000 3228701000 glazed steel white ProShield w/h/d 1004 mm/111 mm/379 mm rectangular without tap hole with overflow 16,9 kg for installation from below