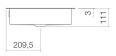

### **Characteristics**

Model description Item Number Material basin

Coating
Dimensions
Form
Hole
Overflow
Net weight
Mounting type

Fittings information

Optimal impact on the basin mould with fittings that have a vertical outlet (90  $^\circ$  angle of impact) and a built-in aerator.

UB.ME750
3227701000
glazed steel
white
ProShield
w/h/d 754 mm/111 mm/379 mm
rectangular
without tap hole
with overflow
13,2 kg
for installation from below

Impact area 112 mm - 157 mm rear edge of basin

#### **Text**

Undermount basin, for installation from below, rectangular, w/h/d 754/111/379 mm, glazed steel, white, ProShield, without tap hole, with overflow, fixing set, overflow set