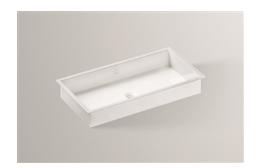

### **Characteristics**

Model description Item Number Material basin

Coating
Dimensions
Form
Hole
Overflow
Net weight
Mounting type

Fittings information

Optimal impact on the basin mould with fittings that have a vertical outlet (90  $^\circ$  angle of impact) and a built-in aerator.

UB.ME750
3227701000
glazed steel
white
ProShield
w/h/d 754 mm/111 mm/379 mm
rectangular
without tap hole
with overflow
13,2 kg
for installation from below

Impact area 112 mm - 157 mm rear edge of basin

#### **Text**

Undermount basin, for installation from below, rectangular, w/h/d 754/111/379 mm, glazed steel, white, ProShield, without tap hole, with overflow, fixing set, overflow set