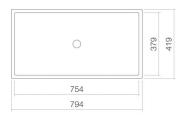

### **Characteristics**

Model description Item Number Material basin

Coating
Dimensions
Form
Hole
Overflow
Net weight
Mounting type

Fittings information

Optimal impact on the basin mould with fittings that have a vertical outlet (90  $^\circ$  angle of impact) and a built-in aerator.

UB.ME750
3227701000
glazed steel
white
ProShield
w/h/d 754 mm/111 mm/379 mm
rectangular
without tap hole
with overflow
13,2 kg
for installation from below

Impact area 112 mm - 157 mm rear edge of basin

#### **Text**

Undermount basin, for installation from below, rectangular, w/h/d 754/111/379 mm, glazed steel, white, ProShield, without tap hole, with overflow, fixing set, overflow set