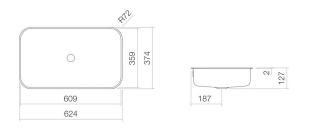

#### Fittings information

Optimal impact on the basin mould with fittings that have a vertical outlet (90  $^{\circ}$  angle of impact) and a built-in aerator.

UB.SR650 2255700000 glazed steel white ProShield w/h/d 609 mm/127 mm/359 mm rectangular without tap hole with overflow 6,4 kg for installation from below

#### Text

Undermount basin, for installation from below, rectangular, w/h/d 609/127/359 mm, glazed steel, white, ProShield, without tap hole, with overflow, fixing set, overflow set