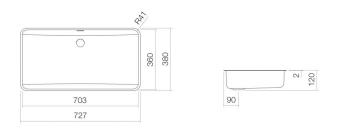

#### Fittings information

Optimal impact on the basin mould with fittings that have a vertical outlet (90  $^{\circ}$  angle of impact) and a built-in aerator.

UB.R800 2251700000 glazed steel white ProShield w/h/d 703 mm/120 mm/353 mm rectangular without tap hole with overflow 7,5 kg for installation from below

Impact area 145.5 mm - 200.5 mm rear edge of basin

#### Text

Undermount basin, for installation from below, rectangular, w/h/d 703/120/353 mm, glazed steel, white, ProShield, without tap hole, with overflow, fixing set, overflow set