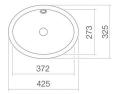

#### Fittings information

Optimal impact on the basin mould with fittings that have a vertical outlet (90  $^{\circ}$  angle of impact) and a built-in aerator.

UB.O425 2110700000 glazed steel white ProShield w/h/d 379 mm/110 mm/281 mm oval without tap hole with overflow 1,7 kg for installation from below

#### Text

Undermount basin, for installation from below, oval, w/h/d 379/110/281 mm, glazed steel, white, ProShield, without tap hole, with overflow, fixing set, overflow set