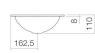

#### Fittings information

Optimal impact on the basin mould with fittings that have a vertical outlet (90  $^{\circ}$  angle of impact) and a built-in aerator.

UB.O425 2110700000 glazed steel white ProShield w/h/d 379 mm/110 mm/281 mm oval without tap hole with overflow 1,7 kg for installation from below

Impact area 100 mm - 125 mm rear edge of basin