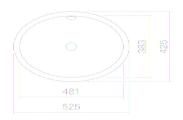

#### **Characteristics**

Model description Item Number Material basin

Coating
Dimensions
Form
Hole
Overflow
Net weight
Mounting type

UB.O525
2111700000
glazed steel
white
ProShield
w/h/d 481 mm/150 mm/383 mm
oval
without tap hole
with overflow
3,3 kg
for installation from below

#### Text

Undermount basin, for installation from below, oval, w/h/d 481/150/383 mm, glazed steel, white, ProShield, without tap hole, with overflow, fixing set, overflow set