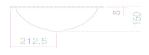

#### Fittings information

Optimal impact on the basin mould with fittings that have a vertical outlet (90  $^\circ$  angle of impact) and a built-in aerator.

Impact area 120 mm - 165 mm rear edge of basin