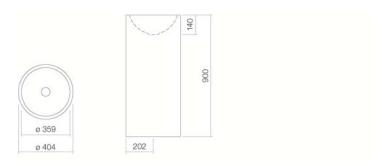

WT.RX400K 4504000000 White

White easy-clean (XXXX XXX 400) White antibacterial (XXXX XXX 401) without tap hole, without overflow special- or matt colour ø 404 x 900mm Glazed steel

17,3 kg

for floor connection

### Text for invitation to tender

Washstand, round, ø 404mm, glazed inside and outside, white, height 900mm, without tap hole and overflow, including floor bracket, chrome-plated drain valve, Bottle trap and fixing set