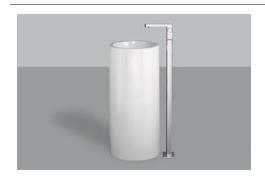

### Washstands WT.RX400K

Article number: 4504000000 Design partner: sieger design

WT.RX400K 4504000000 White

White easy-clean (XXXX XXX 400) White antibacterial (XXXX XXX 401) without tap hole, without overflow special- or matt colour ø 404 x 900mm Glazed steel

17,3 kg

for floor connection

### Text for invitation to tender

Washstand, round, ø 404mm, glazed inside and outside, white, height 900mm, without tap hole and overflow, including floor bracket, chrome-plated drain valve, Bottle trap and fixing set