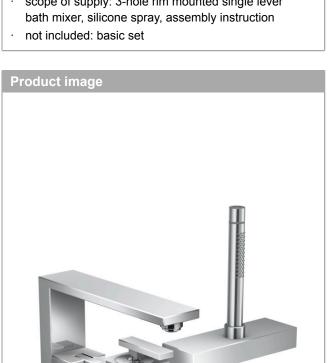

## product features

- · consists of: 3-hole rim mounted single lever bath mixer, baton hand shower, shower holder
- projection 210 mm
- spray type mixer: normal spray
- · spray type hand shower: Rain, Mono
- · maximum pull-out length of hand shower: 1.45 m
- · flow rate at 3 bar: 20.2 l/min
- · flow rate for bath spout at 3 bar: 20.2 l/min
- · flow rate of hand shower at 3 bar: 9 l/min
- · min. operating pressure: 1 bar
- · max. operating pressure: 10 bar
- · suitable for continous flow water heaters
- scope of supply: 3-hole rim mounted single lever