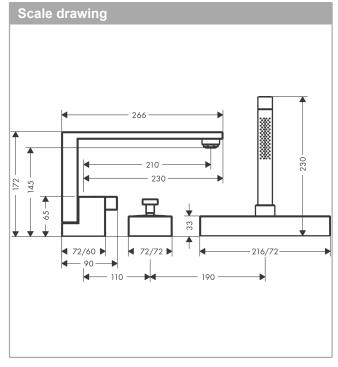

## product features

- · consists of: 3-hole rim mounted single lever bath mixer, baton hand shower, shower holder
- projection 210 mm
- spray type mixer: normal spray
- · spray type hand shower: Rain, Mono
- · maximum pull-out length of hand shower: 1.45 m
- · flow rate at 3 bar: 20.2 l/min
- · flow rate for bath spout at 3 bar: 20.2 l/min
- · flow rate of hand shower at 3 bar: 9 l/min
- · min. operating pressure: 1 bar
- · max. operating pressure: 10 bar
- · suitable for continous flow water heaters
- scope of supply: 3-hole rim mounted single lever