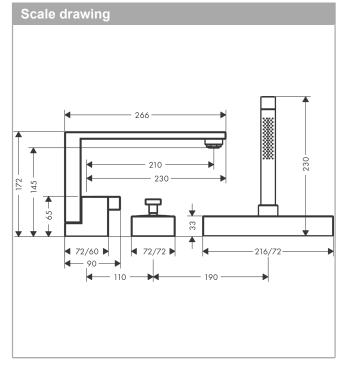

## **AXOR Edge**

3-hole rim mounted bath mixer

Surfaces: Chrome Article Number: 46430000

## product features

- · consists of: 3-hole rim mounted single lever bath mixer, baton hand shower, shower holder
- · projection 210 mm
- · spray type mixer: normal spray
- · spray type hand shower: Rain, Mono
- · maximum pull-out length of hand shower: 1.45 m
- · sBox for quiet, smooth and protected hose guidance
- · flow rate at 3 bar: 20.2 l/min
- · flow rate for bath spout at 3 bar: 20.2 l/min
- · flow rate of hand shower at 3 bar: 9.5 l/min
- $\cdot \;\;$  min. operating pressure: 1 bar
- · max. operating pressure: 10 bar
- · suitable for continous flow water heaters
- · scope of supply: 3-hole rim mounted single lever bath mixer, silicone spray, assembly instruction
- · not included: basic set