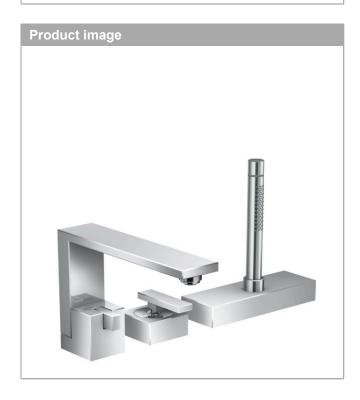

## **AXOR Edge**

3-hole rim mounted bath mixer

Surfaces: Chrome Article Number: 46430000

## product features

- · consists of: 3-hole rim mounted single lever bath mixer, baton hand shower, shower holder
- · projection 210 mm
- · spray type mixer: normal spray
- · spray type hand shower: Rain, Mono
- · maximum pull-out length of hand shower: 1.45 m
- · sBox for quiet, smooth and protected hose guidance
- · flow rate at 3 bar: 20.2 l/min
- · flow rate for bath spout at 3 bar: 20.2 l/min
- · flow rate of hand shower at 3 bar: 9.5 l/min
- $\cdot \;\;$  min. operating pressure: 1 bar
- · max. operating pressure: 10 bar
- · suitable for continous flow water heaters
- · scope of supply: 3-hole rim mounted single lever bath mixer, silicone spray, assembly instruction
- · not included: basic set