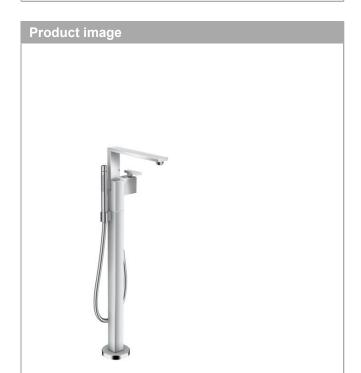

## AXOR Edge

Single lever bath mixer floor-standing - diamond cut Article Number: 46441000 Surfaces: Chrome

## product features

- consists of: single lever bath mixer floor standing, baton hand shower, shower hose, shower holder
- projection 255 mm .
- spray type mixer: normal spray
- spray type hand shower: Rain, Mono .
- · flow rate at 3 bar: 23.2 l/min
- · flow rate for bath spout at 3 bar: 23.2 l/min
- · flow rate of hand shower at 3 bar: 13 l/min
- · min. operating pressure: 1 bar
- · max. operating pressure: 10 bar
- suitable for continous flow water heaters
- . scope of supply: single lever bath mixer floorstanding, mounting material, assembly instruction
- not included: basic set, sealing foil