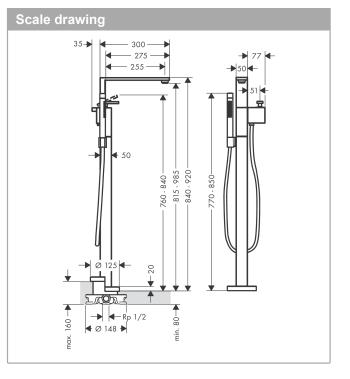

## product features

- consists of: single lever bath mixer floor standing, baton hand shower, shower hose, shower holder
- projection 255 mm .
- spray type mixer: normal spray
- spray type hand shower: Rain, Mono .
- · flow rate at 3 bar: 23.2 l/min
- · flow rate for bath spout at 3 bar: 23.2 l/min
- · flow rate of hand shower at 3 bar: 13 l/min
- · min. operating pressure: 1 bar
- · max. operating pressure: 10 bar
- suitable for continous flow water heaters
- . scope of supply: single lever bath mixer floorstanding, mounting material, assembly instruction
- not included: basic set, sealing foil