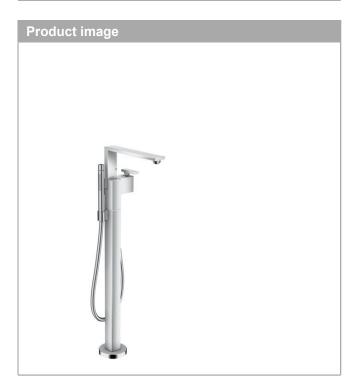

## **AXOR Edge**

Single lever bath mixer floor-standing

Surfaces: Chrome Article Number: 46440000

## product features

- · consists of: single lever bath mixer floor standing, baton hand shower, shower hose, shower holder
- · projection 255 mm
- spray type mixer: normal spray
- · spray type hand shower: Rain, Mono
- · flow rate at 3 bar: 23 l/min
- · flow rate for bath spout at 3 bar: 23 l/min
- · flow rate of hand shower at 3 bar: 13 l/min
- · min. operating pressure: 1 bar
- max. operating pressure: 10 barsuitable for continous flow water heaters
- scope of supply: single lever bath mixer floorstanding, mounting material, assembly instruction
- · not included: basic set, sealing foil