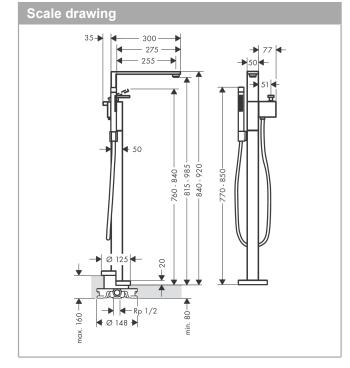

## product features

- · consists of: single lever bath mixer floor standing, baton hand shower, shower hose, shower holder
- · projection 255 mm
- spray type mixer: normal spray
- · spray type hand shower: Rain, Mono
- · flow rate at 3 bar: 23 l/min
- · flow rate for bath spout at 3 bar: 23 l/min
- · flow rate of hand shower at 3 bar: 13 l/min
- · min. operating pressure: 1 bar
- max. operating pressure: 10 barsuitable for continous flow water heaters
- scope of supply: single lever bath mixer floorstanding, mounting material, assembly instruction
- · not included: basic set, sealing foil