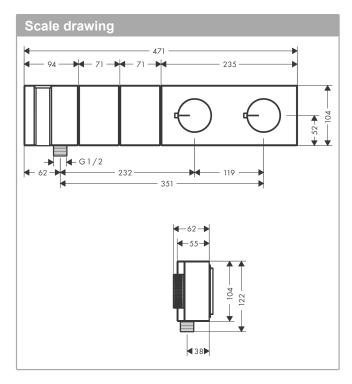

## **AXOR Edge**

Thermostatic module Select 470/100 for concealed installation for 2 functions - diamond cut Surfaces: Chrome Article Number: 46701000

# **AXOR Edge**

Thermostatic module Select 470/100 for concealed installation for 2 functions - diamond cut Surfaces: Chrome Article Number: 46701000