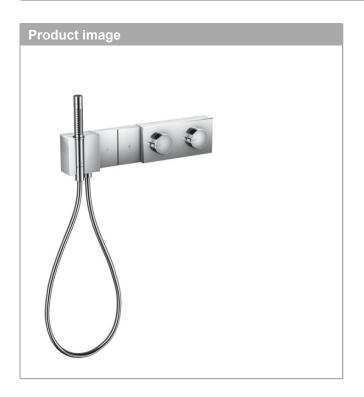

## **AXOR Edge**

Thermostatic module Select 470/100 for concealed installation for 2 functions - diamond cut Surfaces: Chrome Article Number: 46701000

### product features

- consists of: Thermostatic module, shower holder, baton hand shower, shower hose
- depending on volume flow and installation situation approx. 50% flow rate reduction and integrated shut off function
- · 2 functions
- · simultaneous use of several outlets
- · Select push-button on/off control for 2 outlets
- · maximum flow rate at 3 bar: 34.5 l/min
- · flow rate at 3 bar: 34.5 l/min
- · flow rate hand shower connection at 3 bar: 14 l/min
- $\cdot \;\;$  min. operating pressure: 1 bar
- · max. operating pressure: 10 bar
- · safety lock at 40° C
- hose nut: for shower hoses with cylindrical nut on both sides
- · connection type: basic set
- · Button: Thermostat is delivered with buttons hand shower and Rain large
- scope of supply: thermostatic module, mixing unit, mounting material, assembly instruction
- · not included: basic set

# **AXOR Edge**

Thermostatic module Select 470/100 for concealed installation for 2 functions - diamond cut Surfaces: Chrome Article Number: 46701000