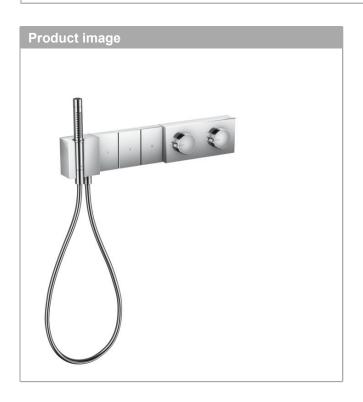

## **AXOR Edge**

Thermostatic module Select 540/100 for concealed installation for 3 functions - diamond cut Surfaces: Chrome Article Number: 46711000

### product features

- consists of: Thermostatic module, shower holder, baton hand shower, shower hose
- depending on volume flow and installation situation approx. 50% flow rate reduction and integrated shut off function
- · 3 functions
- · simultaneous use of several outlets
- · Select push-button on/off control for 3 outlets
- · maximum flow rate at 3 bar: 37.5 l/min
- · flow rate at 3 bar: 37.5 l/min
- · flow rate hand shower connection at 3 bar: 14 l/min
- · min. operating pressure: 1 bar
- · max. operating pressure: 10 bar
- · safety lock at 40° C
- hose nut: for shower hoses with cylindrical nut on both sides
- · connection type: basic set
- · Button: Thermostat is delivered with buttons handshower, PowderRain, Rain large
- scope of supply: thermostatic module, mixing unit, mounting material, assembly instruction
- · not included: basic set