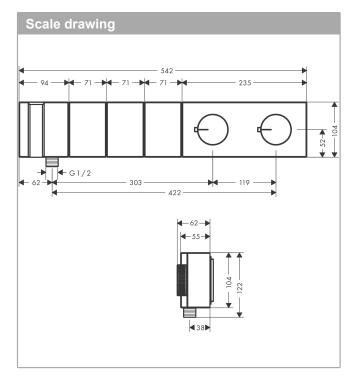

## **AXOR Edge**

Thermostatic module Select 540/100 for concealed installation for 3 functions - diamond cut Surfaces: Chrome Article Number: 46711000

### product features

- consists of: Thermostatic module, shower holder, baton hand shower, shower hose
- depending on volume flow and installation situation approx. 50% flow rate reduction and integrated shut off function
- · 3 functions
- · simultaneous use of several outlets
- · Select push-button on/off control for 3 outlets
- · maximum flow rate at 3 bar: 37.5 l/min
- · flow rate at 3 bar: 37.5 l/min
- · flow rate hand shower connection at 3 bar: 14 l/min
- · min. operating pressure: 1 bar
- · max. operating pressure: 10 bar
- · safety lock at 40° C
- hose nut: for shower hoses with cylindrical nut on both sides
- · connection type: basic set
- · Button: Thermostat is delivered with buttons handshower, PowderRain, Rain large
- scope of supply: thermostatic module, mixing unit, mounting material, assembly instruction
- · not included: basic set