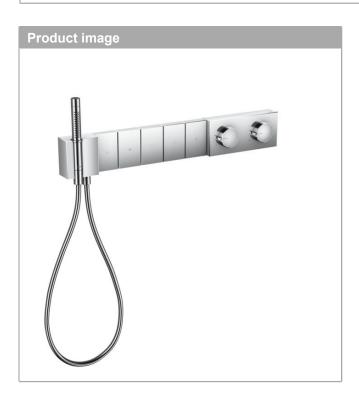

## **AXOR Edge**

Thermostatic module Select 680/100 for concealed installation for 5 functions

Surfaces: Chrome Article Number: 46730000

## product features

- consists of: Thermostatic module, shower holder, baton hand shower, shower hose
- depending on volume flow and installation situation approx. 50% flow rate reduction and integrated shut off function
- 5 functions
- · simultaneous use of several outlets
- · Select push-button on/off control for 5 outlets
- · maximum flow rate at 3 bar: 37.9 l/min
- · flow rate at 3 bar: 37.9 l/min
- · flow rate hand shower connection at 3 bar: 14 l/min
- $\cdot \;\;$  min. operating pressure: 1 bar
- · max. operating pressure: 10 bar
- · safety lock at 40° C
- hose nut: for shower hoses with cylindrical nut on both sides
- · connection type: basic set
- Button: Thermostat is delivered with buttons Rain large, handshower, Mono, PowderRain small and PowderRain large
- scope of supply: thermostatic module, mixing unit, mounting material, assembly instruction
- · not included: basic set