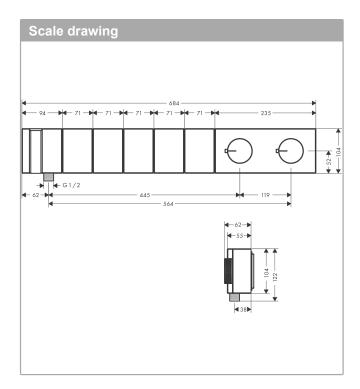

## product features

- consists of: Thermostatic module, shower holder, baton hand shower, shower hose
- depending on volume flow and installation situation approx. 50% flow rate reduction and integrated shut off function
- 5 functions
- · simultaneous use of several outlets
- · Select push-button on/off control for 5 outlets
- · maximum flow rate at 3 bar: 37.9 l/min
- · flow rate at 3 bar: 37.9 l/min
- · flow rate hand shower connection at 3 bar: 14 l/min
- $\cdot \;\;$  min. operating pressure: 1 bar
- · max. operating pressure: 10 bar
- · safety lock at 40° C
- hose nut: for shower hoses with cylindrical nut on both sides
- · connection type: basic set
- Button: Thermostat is delivered with buttons Rain large, handshower, Mono, PowderRain small and PowderRain large
- scope of supply: thermostatic module, mixing unit, mounting material, assembly instruction
- · not included: basic set