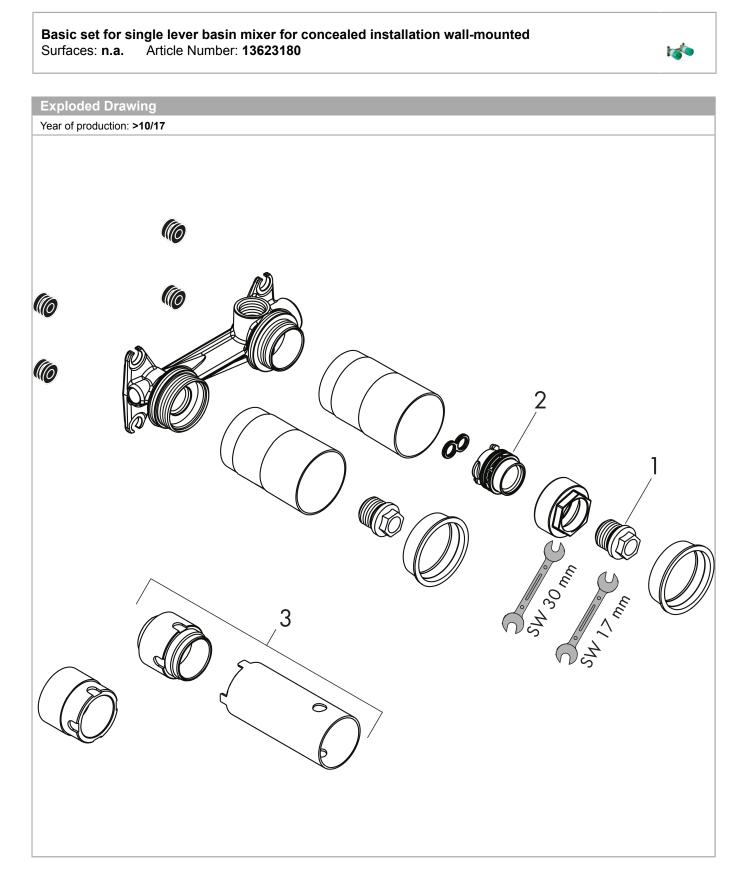

### Basic set for single lever basin mixer for concealed installation wall-mounted Surfaces: n.a. Article Number: 13623180

| Spare part list<br>Year of production: >10/17 |                 |          |   |   |
|-----------------------------------------------|-----------------|----------|---|---|
|                                               |                 |          |   |   |
| 1                                             | O-ring 18x2,5   | 98139000 | 0 | 1 |
| 2                                             | O-ring 24x3     | 92112000 | 0 | 1 |
| 3                                             | extension 25 mm | 13586000 | 0 | 1 |