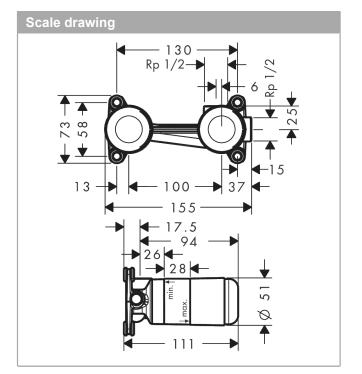

### Description

- product features
- variable positioning of the mixer system, can be left or right of the spout
- · connection dimension: DN15

Product image